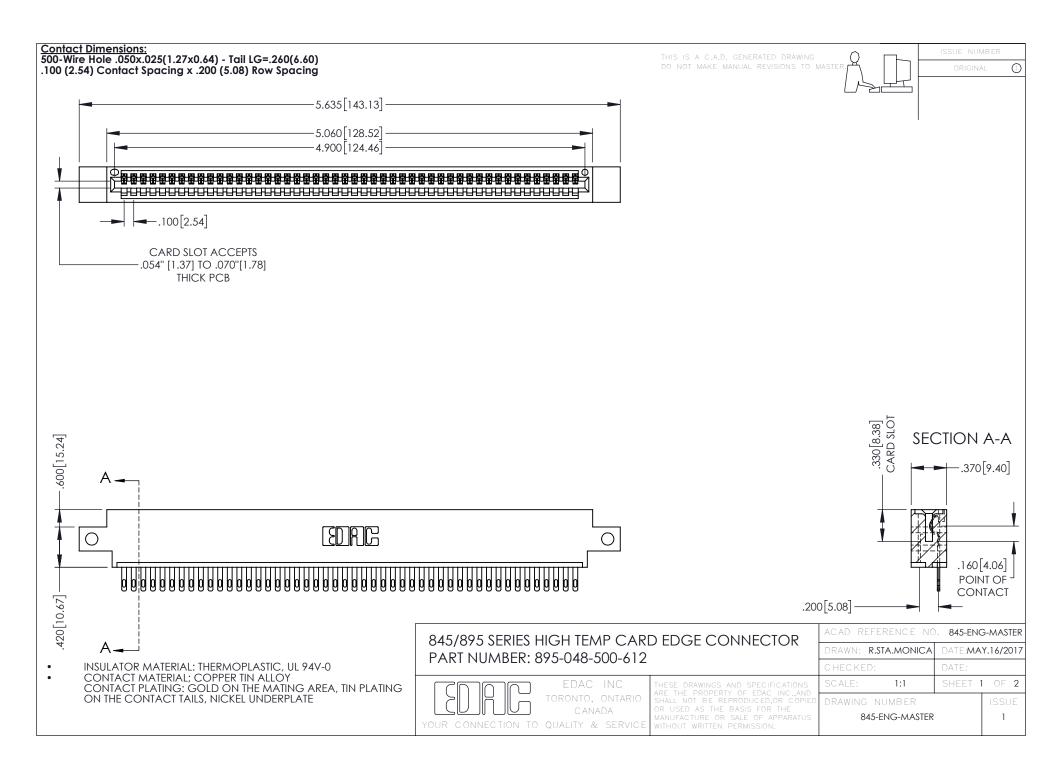

- INSULATOR MATERIAL: THERMOPLASTIC POLYESTER, UL 94V-0 DAP MATERIAL AVAILABLE UPON REQUEST
- CONTACT MATERIAL; COPPER ALLOY

**Contact Code 558** 

CONTACT PLATING: GOLD ON THE MATING AREA, TIN PLATING ON THE CONTACT TAILS, NICKEL UNDERPLATE

## 845/895 SERIES HIGH TEMP CARD EDGE CONNECTOR CONTACT CODE 555,556,558,559,560 DIMENSIONS

YOUR CONNECTION TO QUALITY & SERVICE

Contact Code 559

|   | ACAD REFERENCE NO   | . 845-ENG-MASTER |
|---|---------------------|------------------|
|   | DRAWN: R.STA.MONICA | DATE:MAY.16/2017 |
|   | CHECKED:            | DATE:            |
|   | SCALE: 1:1          | SHEET 2 OF 2     |
| D | DRAWING NUMBER      | ISSUE            |

Contact Code 560

845-ENG-MASTER

## **Mouser Electronics**

**Authorized Distributor** 

Click to View Pricing, Inv