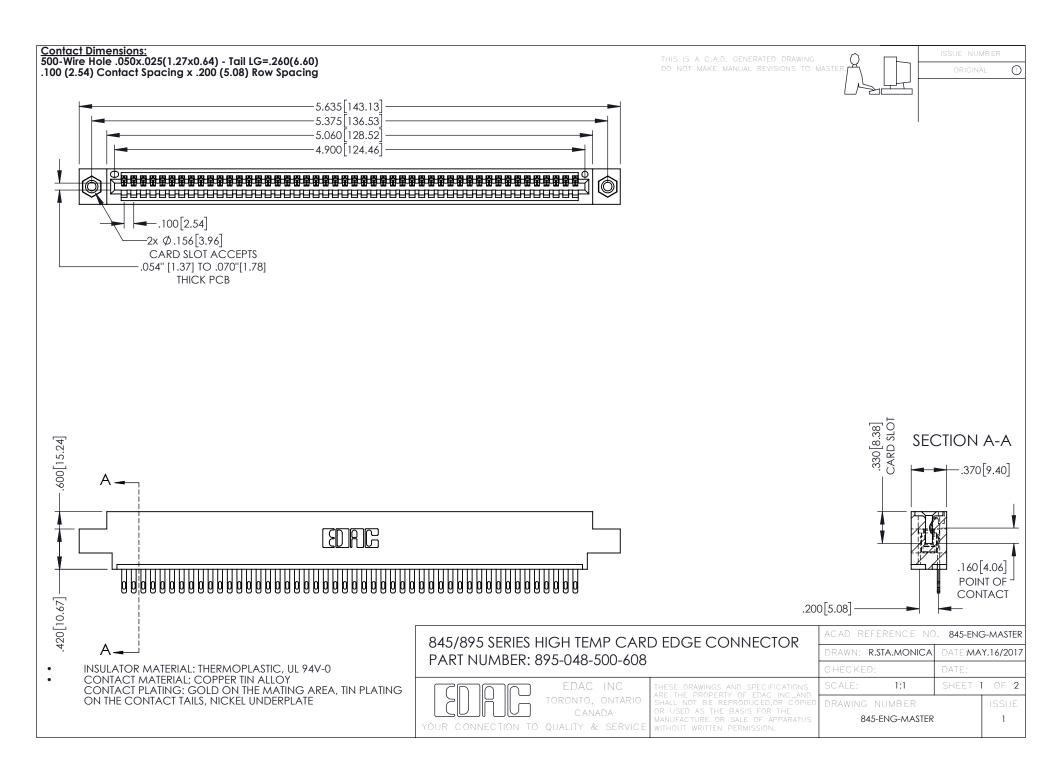

- INSULATOR MATERIAL: THERMOPLASTIC POLYESTER, UL 94V-0 DAP MATERIAL AVAILABLE UPON REQUEST
- CONTACT MATERIAL; COPPER ALLOY

**Contact Code 558** 

CONTACT PLATING: GOLD ON THE MATING AREA, TIN PLATING ON THE CONTACT TAILS, NICKEL UNDERPLATE

## 845/895 SERIES HIGH TEMP CARD EDGE CONNECTOR CONTACT CODE 555,556,558,559,560 DIMENSIONS

YOUR CONNECTION TO QUALITY & SERVICE

Contact Code 559

|   | ACAD REFERENCE NO   | . 845-ENG-MASTER |
|---|---------------------|------------------|
|   | DRAWN: R.STA.MONICA | DATE:MAY.16/2017 |
|   | CHECKED:            | DATE:            |
|   | SCALE: 1:1          | SHEET 2 OF 2     |
| D | DRAWING NUMBER      | ISSUE            |

Contact Code 560

845-ENG-MASTER

## **Mouser Electronics**

**Authorized Distributor** 

Click to View Pricing, Inv