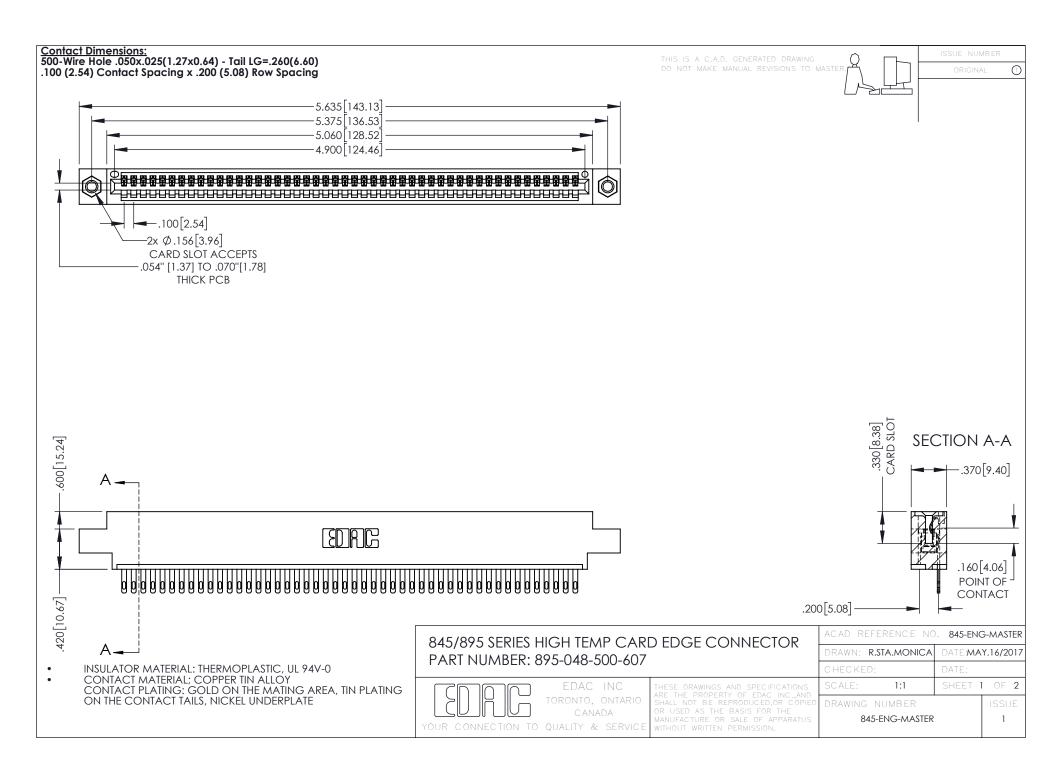

- INSULATOR MATERIAL: THERMOPLASTIC POLYESTER, UL 94V-0 DAP MATERIAL AVAILABLE UPON REQUEST
- CONTACT MATERIAL; COPPER ALLOY

**Contact Code 558** 

CONTACT PLATING: GOLD ON THE MATING AREA, TIN PLATING ON THE CONTACT TAILS, NICKEL UNDERPLATE