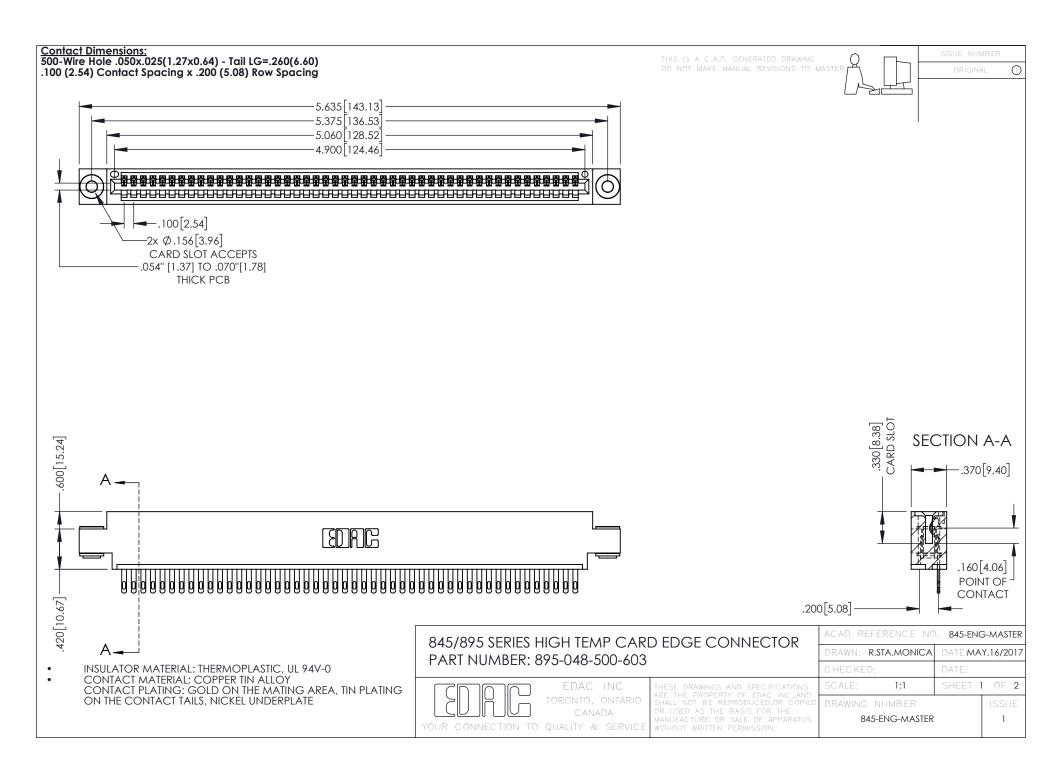

- INSULATOR MATERIAL: THERMOPLASTIC POLYESTER, UL 94V-0 DAP MATERIAL AVAILABLE UPON REQUEST
- CONTACT MATERIAL; COPPER ALLOY

**Contact Code 558** 

CONTACT PLATING: GOLD ON THE MATING AREA, TIN PLATING ON THE CONTACT TAILS, NICKEL UNDERPLATE

## 845/895 SERIES HIGH TEMP CARD EDGE CONNECTOR CONTACT CODE 555,556,558,559,560 DIMENSIONS

YOUR CONNECTION TO QUALITY & SERVICE

Contact Code 559

|   | ACAD REFERENCE NO   | . 845-ENG-MASTER |
|---|---------------------|------------------|
|   | DRAWN: R.STA.MONICA | DATE:MAY.16/2017 |
|   | CHECKED:            | DATE:            |
|   | SCALE: 1:1          | SHEET 2 OF 2     |
| D | DRAWING NUMBER      | ISSUE            |

Contact Code 560

845-ENG-MASTER

## **Mouser Electronics**

**Authorized Distributor** 

Click to View Pricing, Inv