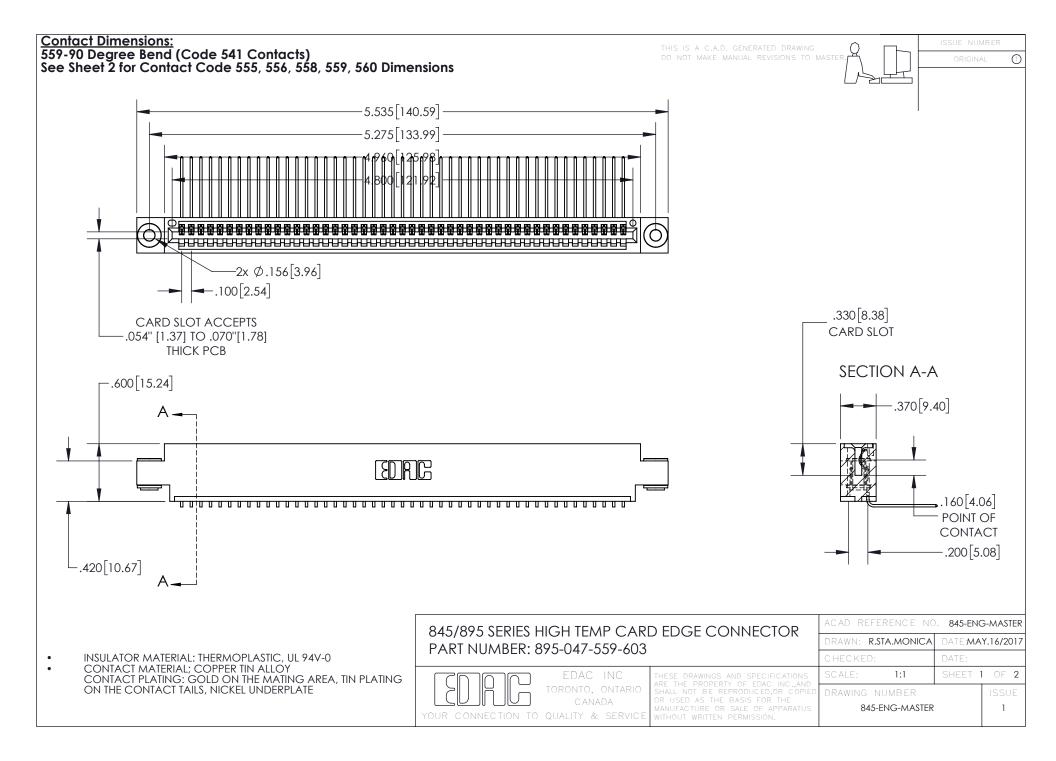

- INSULATOR MATERIAL: THERMOPLASTIC POLYESTER, UL 94V-0 DAP MATERIAL AVAILABLE UPON REQUEST
- CONTACT MATERIAL; COPPER ALLOY

CONTACT PLATING: GOLD ON THE MATING AREA, TIN PLATING ON THE CONTACT TAILS, NICKEL UNDERPLATE