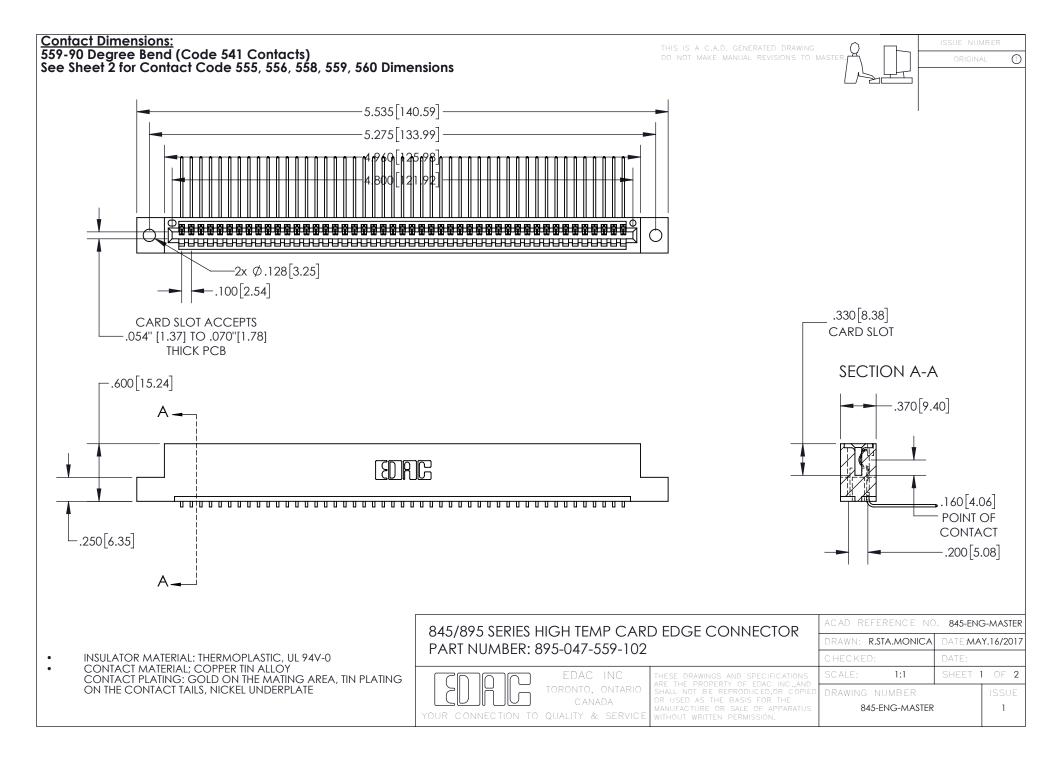

- INSULATOR MATERIAL: THERMOPLASTIC POLYESTER, UL 94V-0 DAP MATERIAL AVAILABLE UPON REQUEST
- CONTACT MATERIAL; COPPER ALLOY

CONTACT PLATING: GOLD ON THE MATING AREA, TIN PLATING ON THE CONTACT TAILS, NICKEL UNDERPLATE