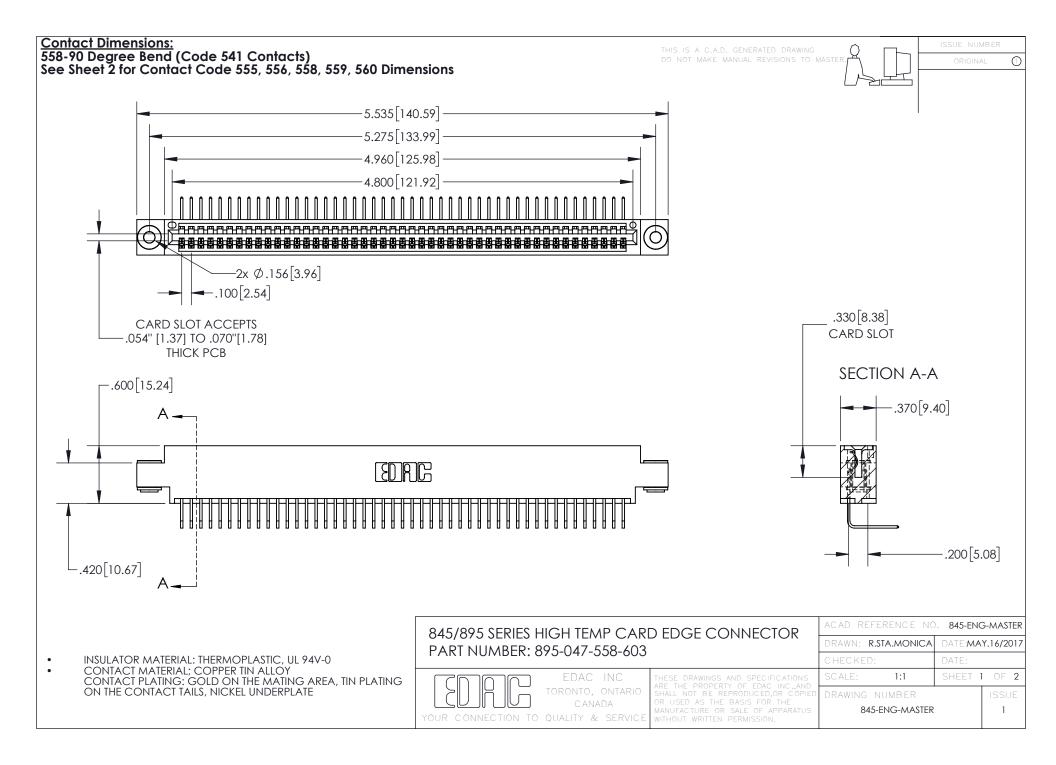

- INSULATOR MATERIAL: THERMOPLASTIC POLYESTER, UL 94V-0 DAP MATERIAL AVAILABLE UPON REQUEST
- CONTACT MATERIAL; COPPER ALLOY

CONTACT PLATING: GOLD ON THE MATING AREA, TIN PLATING ON THE CONTACT TAILS, NICKEL UNDERPLATE

## 845/895 SERIES HIGH TEMP CARD EDGE CONNECTOR CONTACT CODE 555,556,558,559,560 DIMENSIONS

YOUR CONNECTION TO QUALITY & SERVICE

|   | ACAD REFERENCE NO   | . 845-ENG-MASTER |
|---|---------------------|------------------|
|   | DRAWN: R.STA.MONICA | DATE:MAY.16/2017 |
|   | CHECKED:            | DATE:            |
|   | SCALE: 1:1          | SHEET 2 OF 2     |
| D | DRAWING NUMBER      | ISSUE            |

845-ENG-MASTER

## **Mouser Electronics**

**Authorized Distributor** 

Click to View Pricing, Inventory, Delivery & Lifecycle Information:

EDAC:

895-047-5