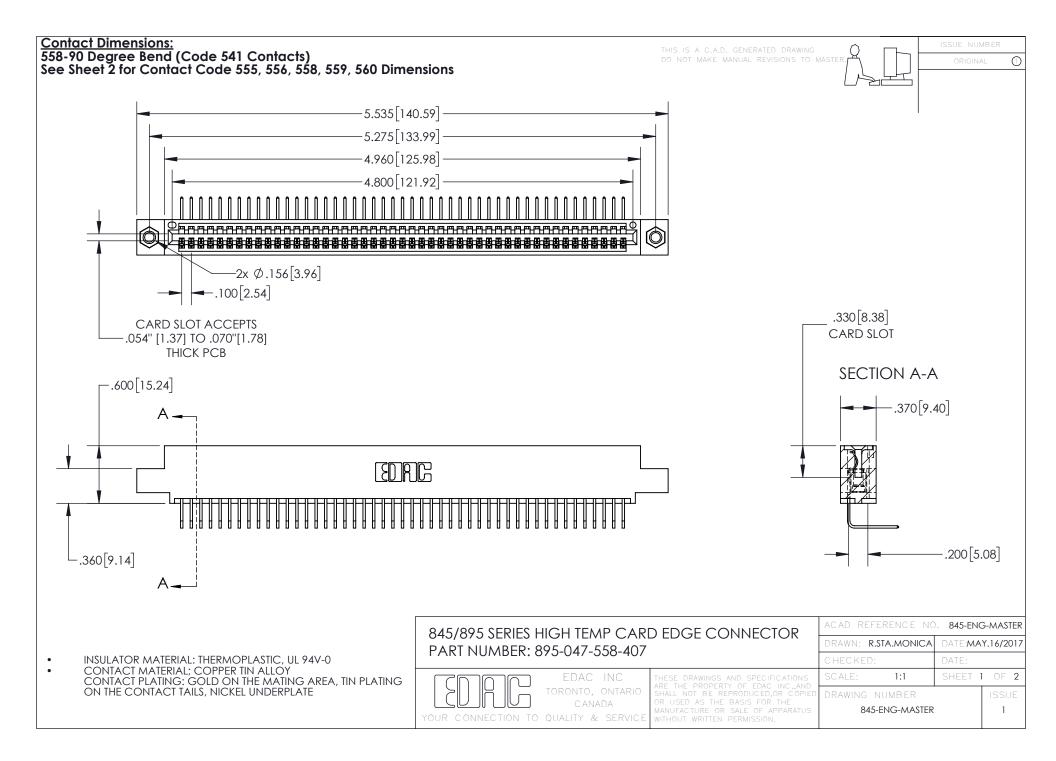

- INSULATOR MATERIAL: THERMOPLASTIC POLYESTER, UL 94V-0 DAP MATERIAL AVAILABLE UPON REQUEST
- CONTACT MATERIAL; COPPER ALLOY

CONTACT PLATING: GOLD ON THE MATING AREA, TIN PLATING ON THE CONTACT TAILS, NICKEL UNDERPLATE

## 845/895 SERIES HIGH TEMP CARD EDGE CONNECTOR CONTACT CODE 555,556,558,559,560 DIMENSIONS

YOUR CONNECTION TO QUALITY & SERVICE

|   | ACAD REFERENCE NO   | . 845-ENG-MASTER |
|---|---------------------|------------------|
|   | DRAWN: R.STA.MONICA | DATE:MAY.16/2017 |
|   | CHECKED:            | DATE:            |
|   | SCALE: 1:1          | SHEET 2 OF 2     |
| D | DRAWING NUMBER      | ISSUE            |

845-ENG-MASTER

## **Mouser Electronics**

**Authorized Distributor** 

Click to View Pricing, Inventory, Delivery & Lifecycle Information:

EDAC:

895-047-5