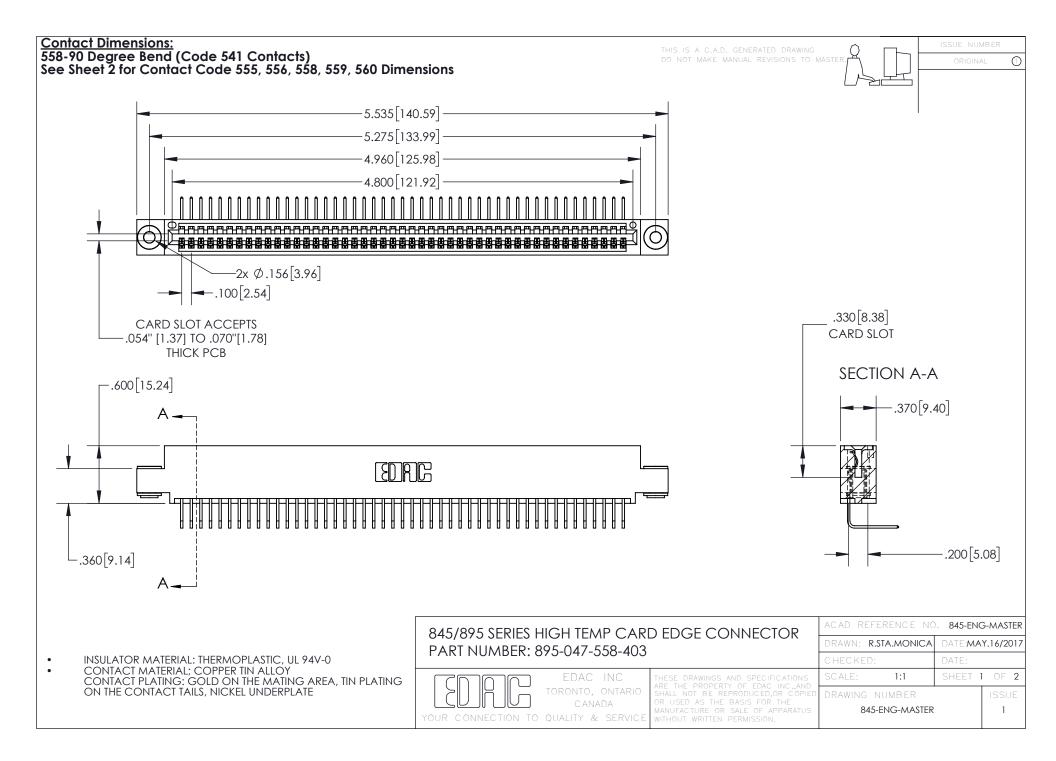

- INSULATOR MATERIAL: THERMOPLASTIC POLYESTER, UL 94V-0 DAP MATERIAL AVAILABLE UPON REQUEST
- CONTACT MATERIAL; COPPER ALLOY

CONTACT PLATING: GOLD ON THE MATING AREA, TIN PLATING ON THE CONTACT TAILS, NICKEL UNDERPLATE

## 845/895 SERIES HIGH TEMP CARD EDGE CONNECTOR CONTACT CODE 555,556,558,559,560 DIMENSIONS

YOUR CONNECTION TO QUALITY & SERVICE

|   | ACAD REFERENCE NO   | . 845-ENG-MASTER |
|---|---------------------|------------------|
|   | DRAWN: R.STA.MONICA | DATE:MAY.16/2017 |
|   | CHECKED:            | DATE:            |
|   | SCALE: 1:1          | SHEET 2 OF 2     |
| D | DRAWING NUMBER      | ISSUE            |

845-ENG-MASTER

## **Mouser Electronics**

**Authorized Distributor** 

Click to View Pricing, Inventory, Delivery & Lifecycle Information:

EDAC:

895-047-5