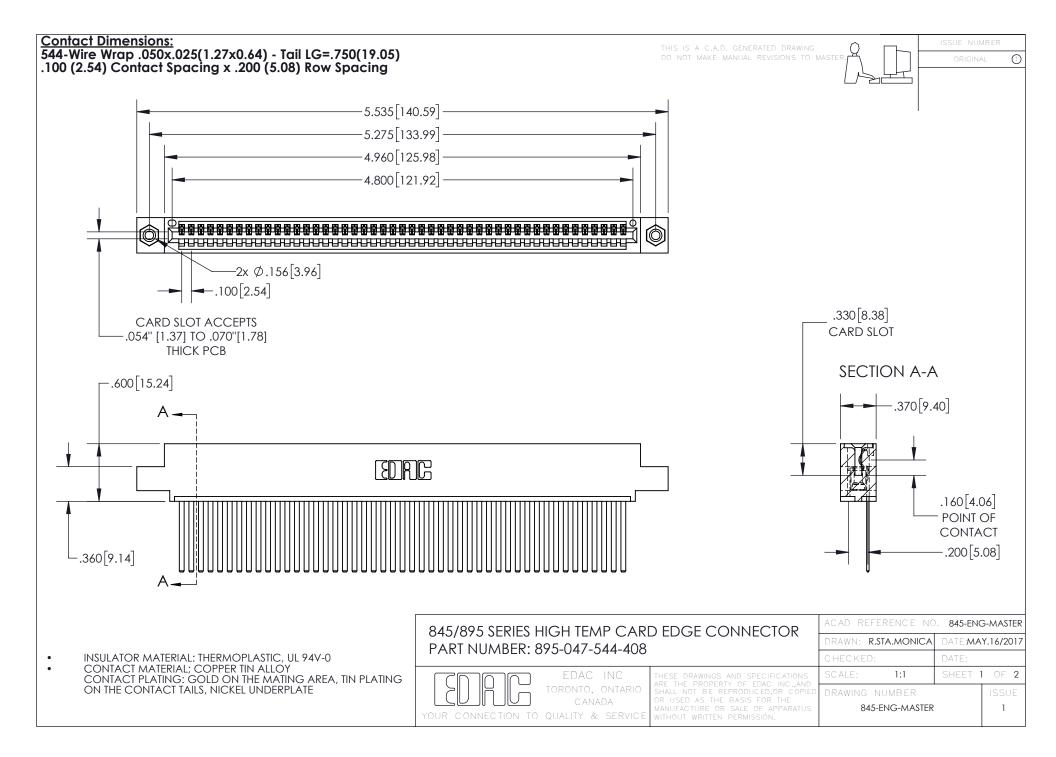

- INSULATOR MATERIAL: THERMOPLASTIC POLYESTER, UL 94V-0 DAP MATERIAL AVAILABLE UPON REQUEST
- CONTACT MATERIAL; COPPER ALLOY

CONTACT PLATING: GOLD ON THE MATING AREA, TIN PLATING ON THE CONTACT TAILS, NICKEL UNDERPLATE

## 845/895 SERIES HIGH TEMP CARD EDGE CONNECTOR CONTACT CODE 555,556,558,559,560 DIMENSIONS

YOUR CONNECTION TO QUALITY & SERVICE

|   | ACAD REFERENCE NO   | . 845-ENG-MASTER |
|---|---------------------|------------------|
|   | DRAWN: R.STA.MONICA | DATE:MAY.16/2017 |
|   | CHECKED:            | DATE:            |
|   | SCALE: 1:1          | SHEET 2 OF 2     |
| D | DRAWING NUMBER      | ISSUE            |

845-ENG-MASTER