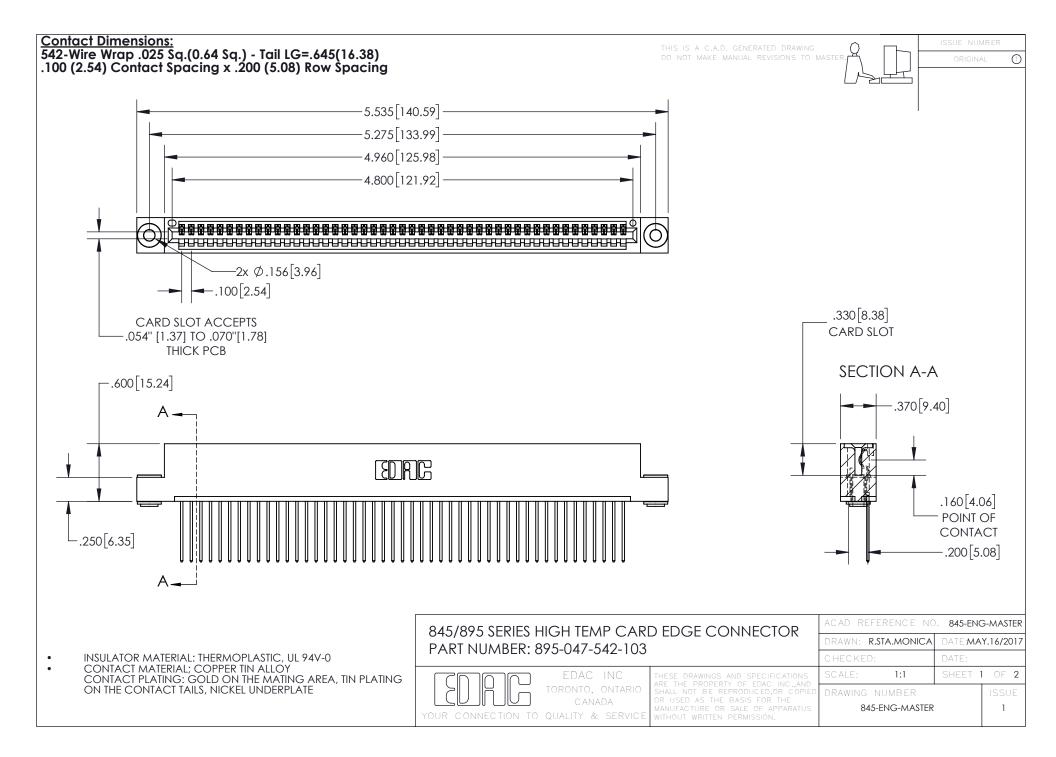

- INSULATOR MATERIAL: THERMOPLASTIC POLYESTER, UL 94V-0 DAP MATERIAL AVAILABLE UPON REQUEST
- CONTACT MATERIAL; COPPER ALLOY

CONTACT PLATING: GOLD ON THE MATING AREA, TIN PLATING ON THE CONTACT TAILS, NICKEL UNDERPLATE