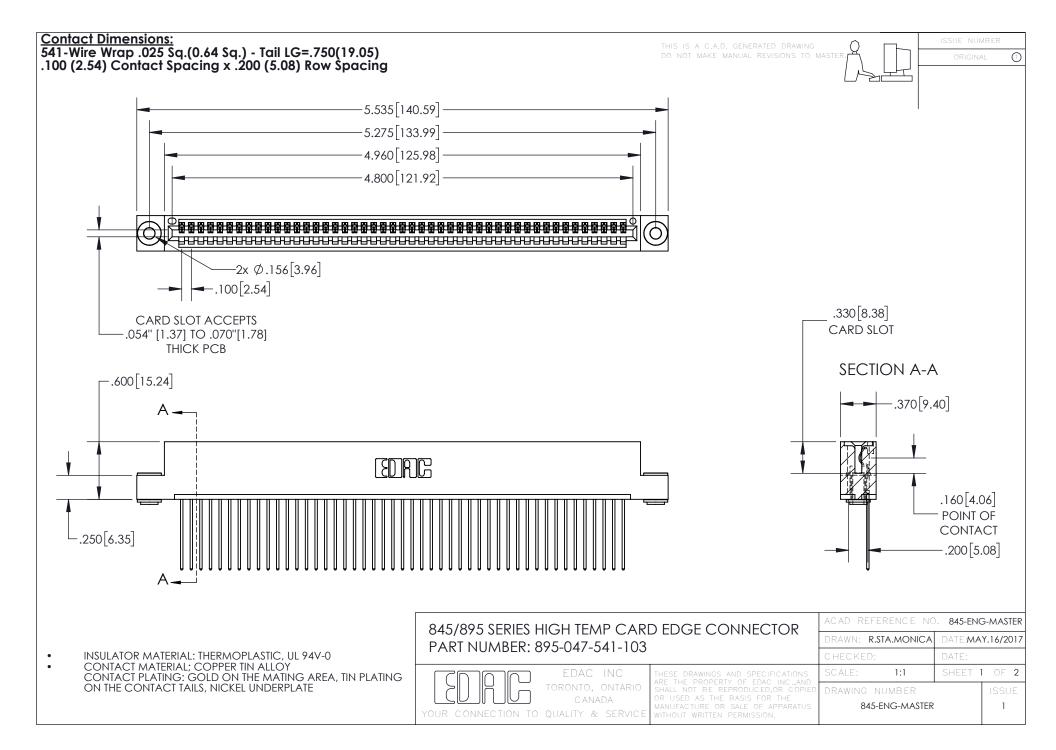

- INSULATOR MATERIAL: THERMOPLASTIC POLYESTER, UL 94V-0 DAP MATERIAL AVAILABLE UPON REQUEST
- CONTACT MATERIAL; COPPER ALLOY

CONTACT PLATING: GOLD ON THE MATING AREA, TIN PLATING ON THE CONTACT TAILS, NICKEL UNDERPLATE