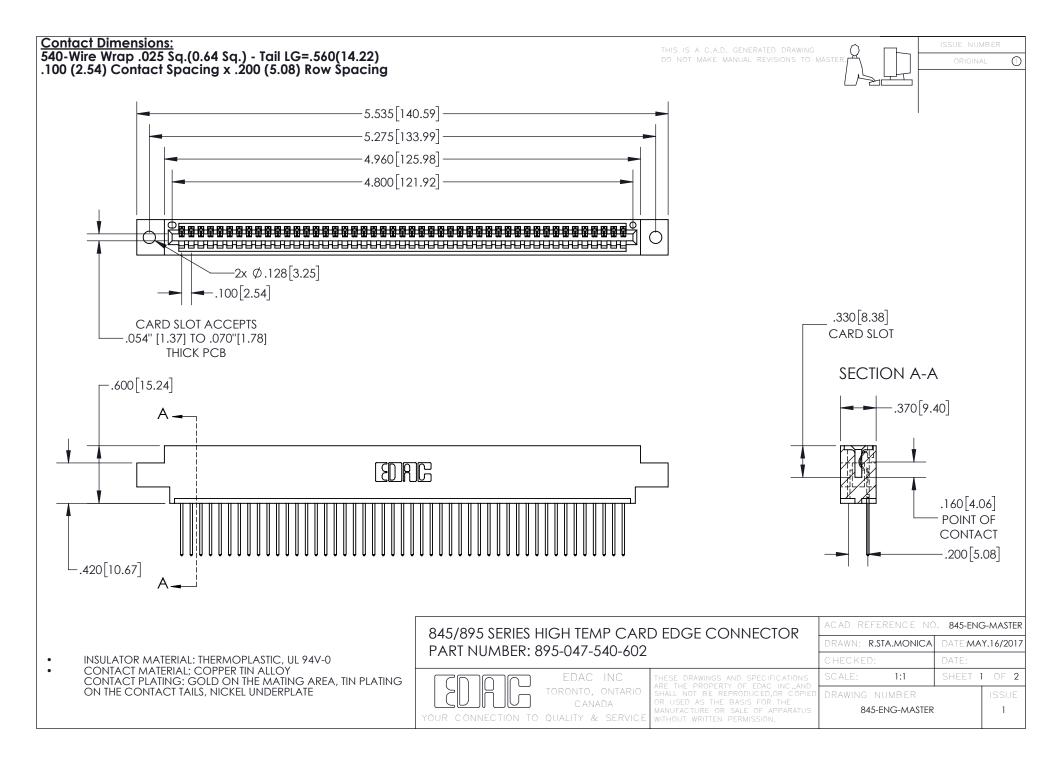

- INSULATOR MATERIAL: THERMOPLASTIC POLYESTER, UL 94V-0 DAP MATERIAL AVAILABLE UPON REQUEST
- CONTACT MATERIAL; COPPER ALLOY

CONTACT PLATING: GOLD ON THE MATING AREA, TIN PLATING ON THE CONTACT TAILS, NICKEL UNDERPLATE

## 845/895 SERIES HIGH TEMP CARD EDGE CONNECTOR CONTACT CODE 555,556,558,559,560 DIMENSIONS

YOUR CONNECTION TO QUALITY & SERVICE

|   | ACAD REFERENCE NO   | . 845-ENG-MASTER |
|---|---------------------|------------------|
|   | DRAWN: R.STA.MONICA | DATE:MAY.16/2017 |
|   | CHECKED:            | DATE:            |
|   | SCALE: 1:1          | SHEET 2 OF 2     |
| D | DRAWING NUMBER      | ISSUE            |

845-ENG-MASTER