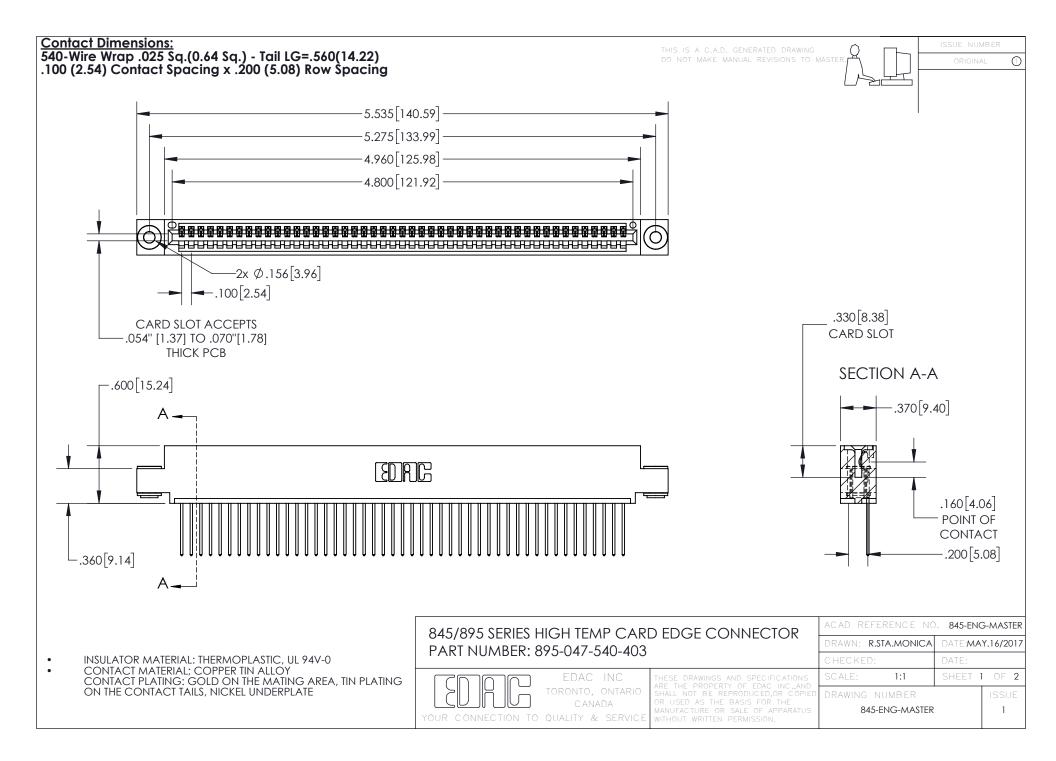

- INSULATOR MATERIAL: THERMOPLASTIC POLYESTER, UL 94V-0 DAP MATERIAL AVAILABLE UPON REQUEST
- CONTACT MATERIAL; COPPER ALLOY

CONTACT PLATING: GOLD ON THE MATING AREA, TIN PLATING ON THE CONTACT TAILS, NICKEL UNDERPLATE