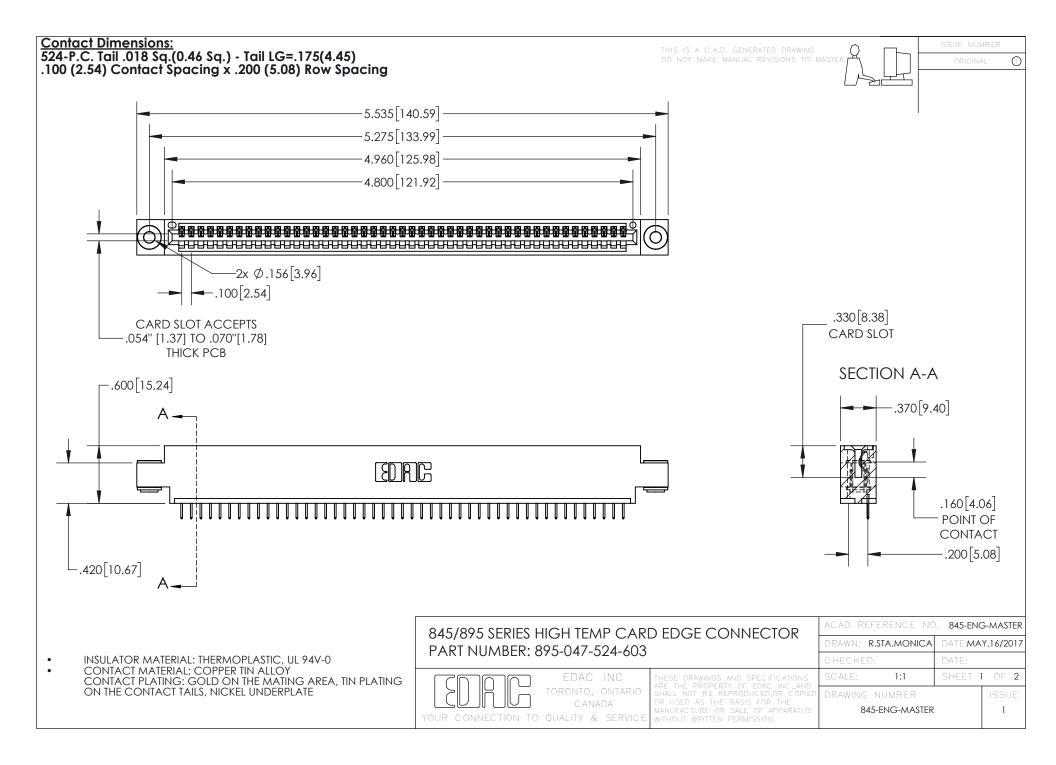

- INSULATOR MATERIAL: THERMOPLASTIC POLYESTER, UL 94V-0 DAP MATERIAL AVAILABLE UPON REQUEST
- CONTACT MATERIAL; COPPER ALLOY

CONTACT PLATING: GOLD ON THE MATING AREA, TIN PLATING ON THE CONTACT TAILS, NICKEL UNDERPLATE