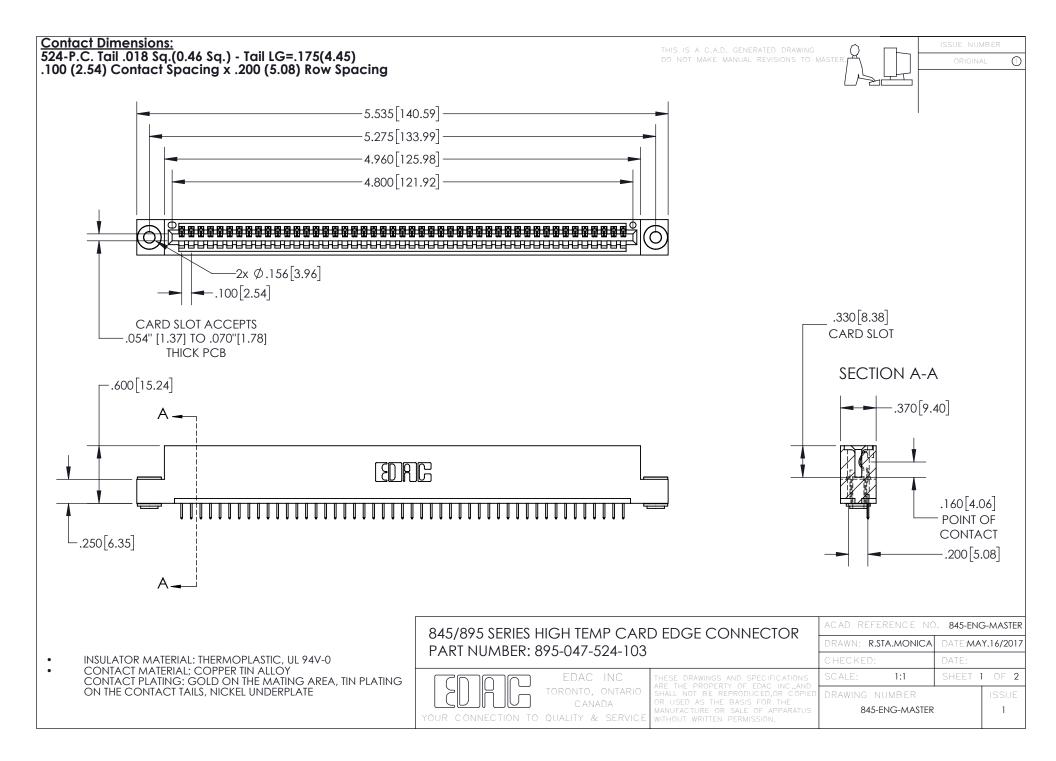

- INSULATOR MATERIAL: THERMOPLASTIC POLYESTER, UL 94V-0 DAP MATERIAL AVAILABLE UPON REQUEST
- CONTACT MATERIAL; COPPER ALLOY

CONTACT PLATING: GOLD ON THE MATING AREA, TIN PLATING ON THE CONTACT TAILS, NICKEL UNDERPLATE

## 845/895 SERIES HIGH TEMP CARD EDGE CONNECTOR CONTACT CODE 555,556,558,559,560 DIMENSIONS

YOUR CONNECTION TO QUALITY & SERVICE

|   | ACAD REFERENCE NO   | . 845-ENG-MASTER |
|---|---------------------|------------------|
|   | DRAWN: R.STA.MONICA | DATE:MAY.16/2017 |
|   | CHECKED:            | DATE:            |
|   | SCALE: 1:1          | SHEET 2 OF 2     |
| D | DRAWING NUMBER      | ISSUE            |

845-ENG-MASTER