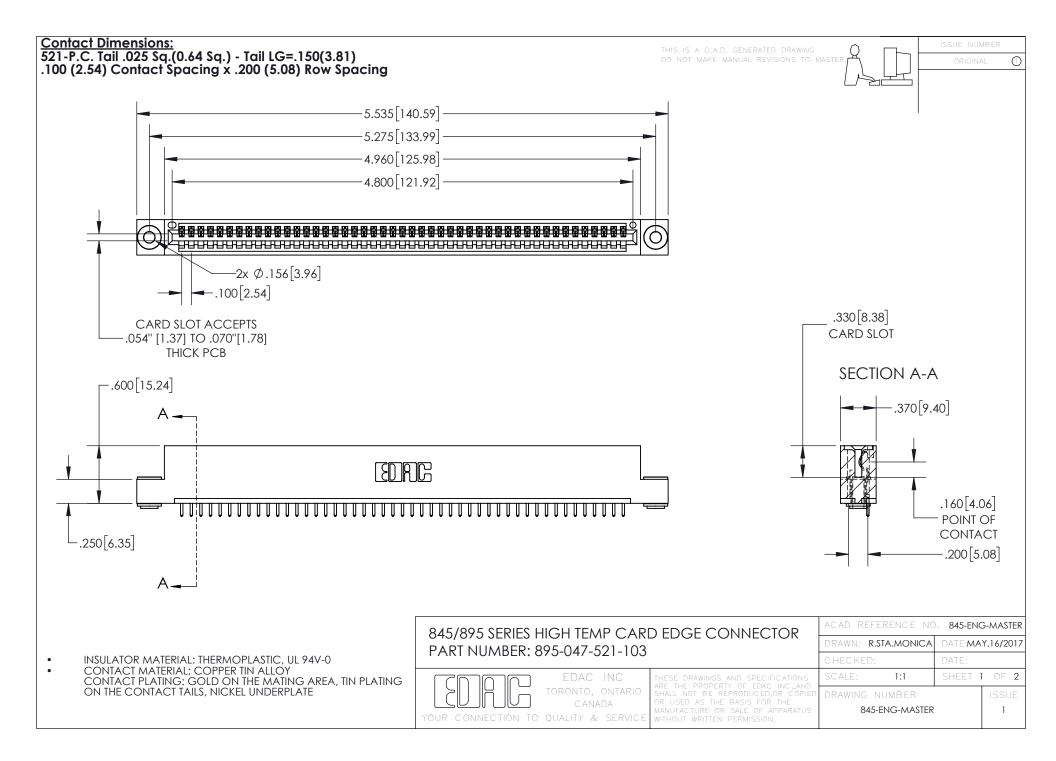

- INSULATOR MATERIAL: THERMOPLASTIC POLYESTER, UL 94V-0 DAP MATERIAL AVAILABLE UPON REQUEST
- CONTACT MATERIAL; COPPER ALLOY

CONTACT PLATING: GOLD ON THE MATING AREA, TIN PLATING ON THE CONTACT TAILS, NICKEL UNDERPLATE

## 845/895 SERIES HIGH TEMP CARD EDGE CONNECTOR CONTACT CODE 555,556,558,559,560 DIMENSIONS

YOUR CONNECTION TO QUALITY & SERVICE

|   | ACAD REFERENCE NO   | . 845-ENG-MASTER |
|---|---------------------|------------------|
|   | DRAWN: R.STA.MONICA | DATE:MAY.16/2017 |
|   | CHECKED:            | DATE:            |
|   | SCALE: 1:1          | SHEET 2 OF 2     |
| D | DRAWING NUMBER      | ISSUE            |

845-ENG-MASTER