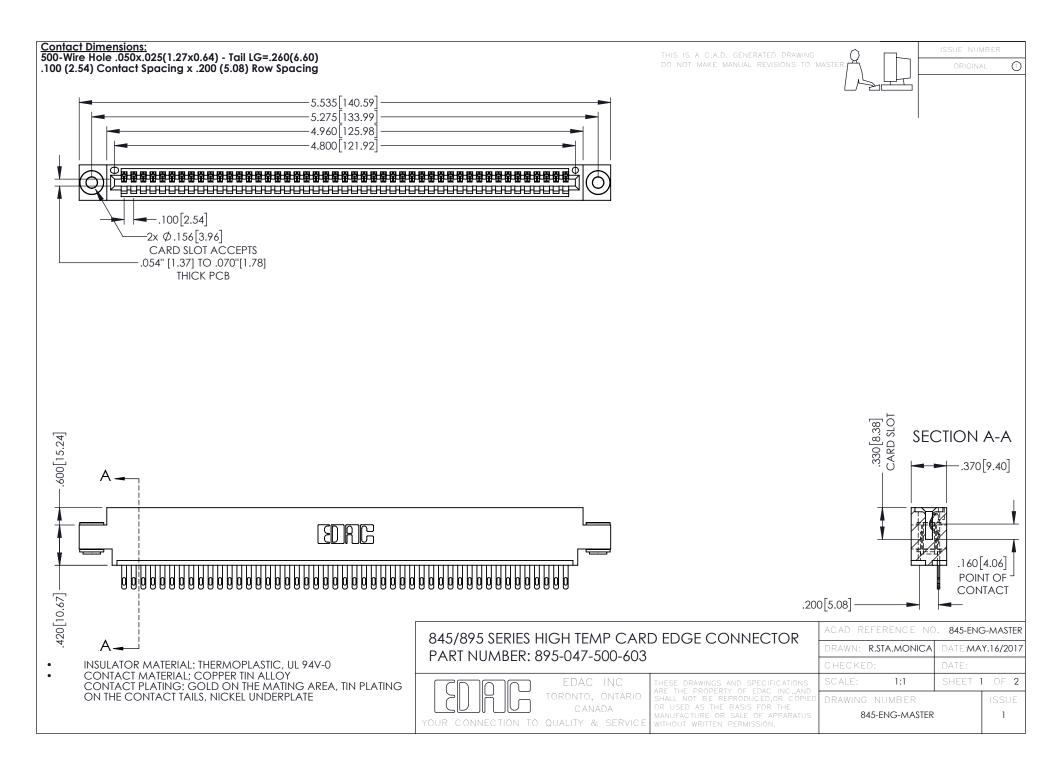

- INSULATOR MATERIAL: THERMOPLASTIC POLYESTER, UL 94V-0 DAP MATERIAL AVAILABLE UPON REQUEST
- CONTACT MATERIAL; COPPER ALLOY

**Contact Code 558** 

CONTACT PLATING: GOLD ON THE MATING AREA, TIN PLATING ON THE CONTACT TAILS, NICKEL UNDERPLATE

## 845/895 SERIES HIGH TEMP CARD EDGE CONNECTOR CONTACT CODE 555,556,558,559,560 DIMENSIONS

YOUR CONNECTION TO QUALITY & SERVICE

Contact Code 559

|   | ACAD REFERENCE NO   | . 845-ENG-MASTER |
|---|---------------------|------------------|
|   | DRAWN: R.STA.MONICA | DATE:MAY.16/2017 |
|   | CHECKED:            | DATE:            |
|   | SCALE: 1:1          | SHEET 2 OF 2     |
| D | DRAWING NUMBER      | ISSUE            |

Contact Code 560

845-ENG-MASTER

## **Mouser Electronics**

**Authorized Distributor** 

Click to View Pricing, Inv