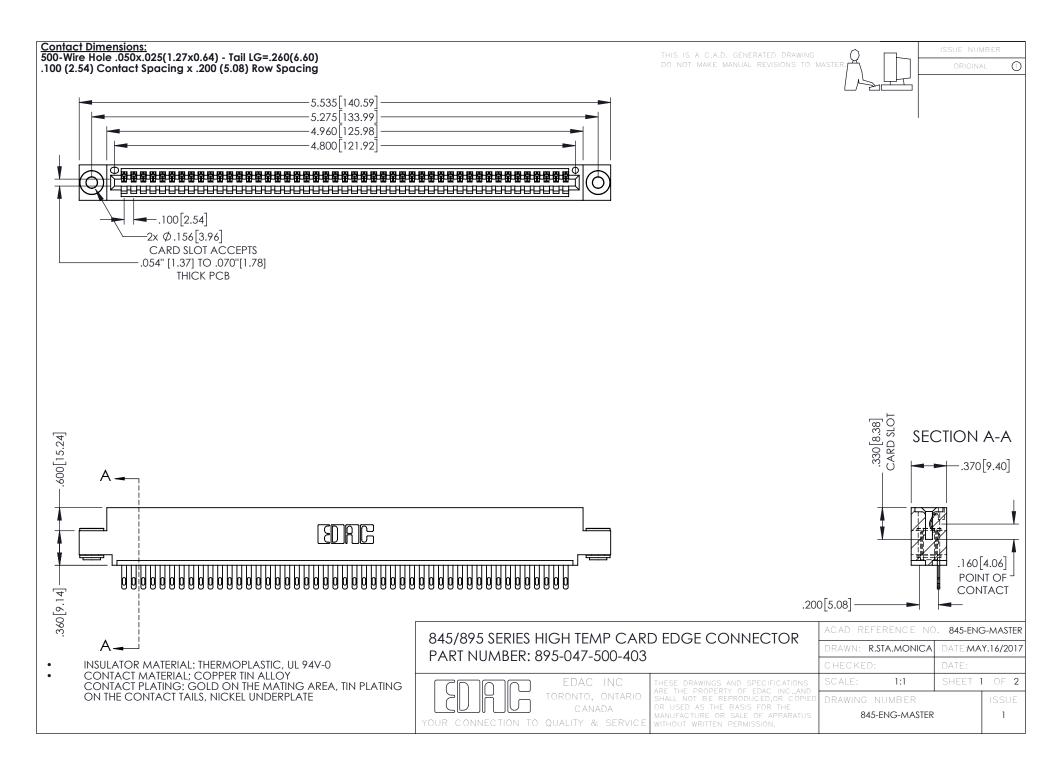

- INSULATOR MATERIAL: THERMOPLASTIC POLYESTER, UL 94V-0 DAP MATERIAL AVAILABLE UPON REQUEST
- CONTACT MATERIAL; COPPER ALLOY

**Contact Code 558** 

CONTACT PLATING: GOLD ON THE MATING AREA, TIN PLATING ON THE CONTACT TAILS, NICKEL UNDERPLATE

## 845/895 SERIES HIGH TEMP CARD EDGE CONNECTOR CONTACT CODE 555,556,558,559,560 DIMENSIONS

YOUR CONNECTION TO QUALITY & SERVICE

Contact Code 559

|   | ACAD REFERENCE NO   | . 845-ENG-MASTER |
|---|---------------------|------------------|
|   | DRAWN: R.STA.MONICA | DATE:MAY.16/2017 |
|   | CHECKED:            | DATE:            |
|   | SCALE: 1:1          | SHEET 2 OF 2     |
| D | DRAWING NUMBER      | ISSUE            |

Contact Code 560

845-ENG-MASTER

## **Mouser Electronics**

**Authorized Distributor** 

Click to View Pricing, Inv