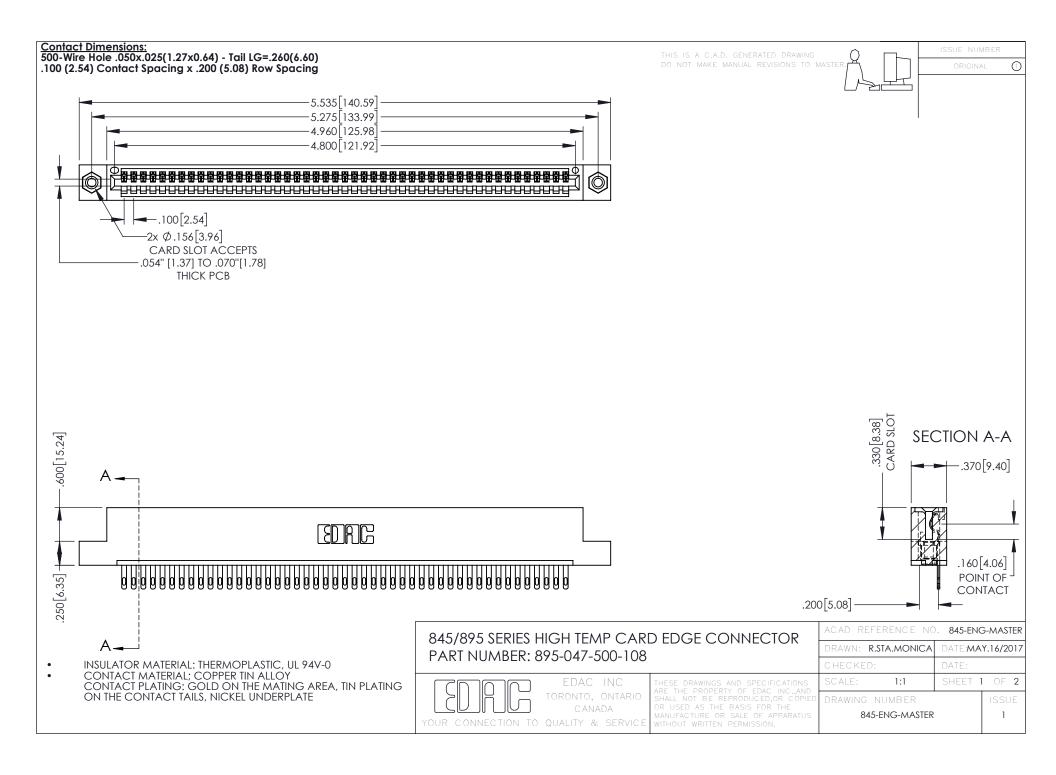

- INSULATOR MATERIAL: THERMOPLASTIC POLYESTER, UL 94V-0 DAP MATERIAL AVAILABLE UPON REQUEST
- CONTACT MATERIAL; COPPER ALLOY

**Contact Code 558** 

CONTACT PLATING: GOLD ON THE MATING AREA, TIN PLATING ON THE CONTACT TAILS, NICKEL UNDERPLATE

## 845/895 SERIES HIGH TEMP CARD EDGE CONNECTOR CONTACT CODE 555,556,558,559,560 DIMENSIONS

YOUR CONNECTION TO QUALITY & SERVICE

Contact Code 559

|   | ACAD REFERENCE NO   | . 845-ENG-MASTER |
|---|---------------------|------------------|
|   | DRAWN: R.STA.MONICA | DATE:MAY.16/2017 |
|   | CHECKED:            | DATE:            |
|   | SCALE: 1:1          | SHEET 2 OF 2     |
| D | DRAWING NUMBER      | ISSUE            |

Contact Code 560

845-ENG-MASTER

## **Mouser Electronics**

**Authorized Distributor** 

Click to View Pricing, Inv