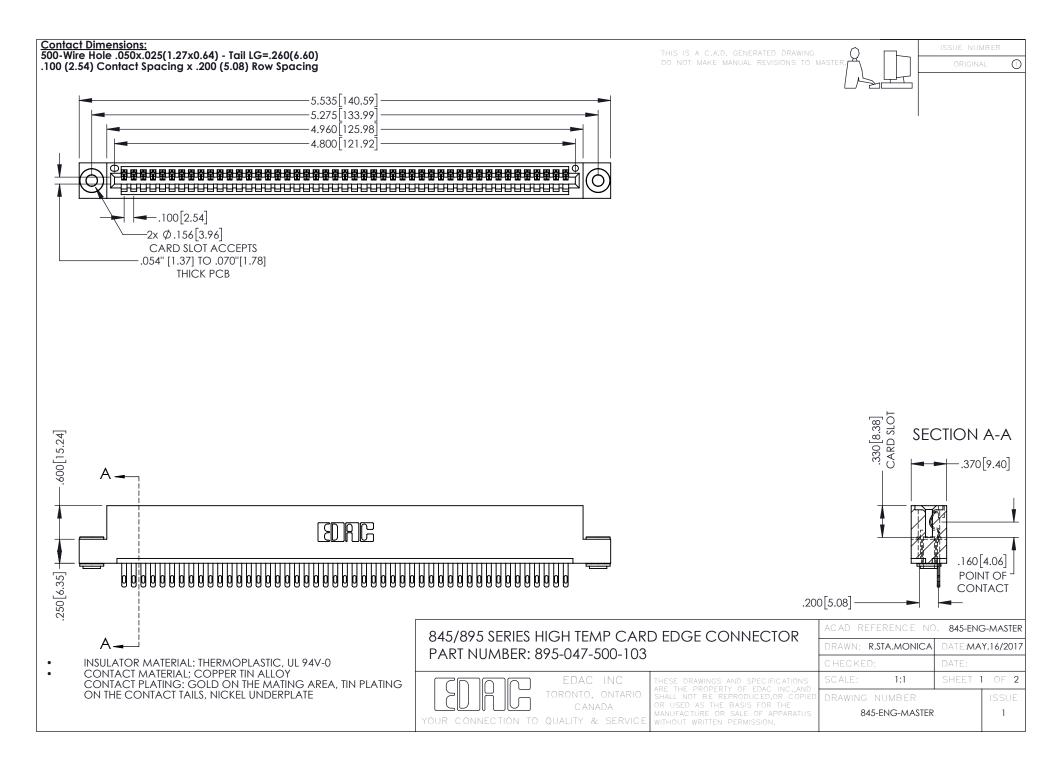

- INSULATOR MATERIAL: THERMOPLASTIC POLYESTER, UL 94V-0 DAP MATERIAL AVAILABLE UPON REQUEST
- CONTACT MATERIAL; COPPER ALLOY

**Contact Code 558** 

CONTACT PLATING: GOLD ON THE MATING AREA, TIN PLATING ON THE CONTACT TAILS, NICKEL UNDERPLATE

## 845/895 SERIES HIGH TEMP CARD EDGE CONNECTOR CONTACT CODE 555,556,558,559,560 DIMENSIONS

YOUR CONNECTION TO QUALITY & SERVICE

Contact Code 559

|   | ACAD REFERENCE NO   | . 845-ENG-MASTER |
|---|---------------------|------------------|
|   | DRAWN: R.STA.MONICA | DATE:MAY.16/2017 |
|   | CHECKED:            | DATE:            |
|   | SCALE: 1:1          | SHEET 2 OF 2     |
| D | DRAWING NUMBER      | ISSUE            |

Contact Code 560

845-ENG-MASTER

## **Mouser Electronics**

**Authorized Distributor** 

Click to View Pricing, Inv