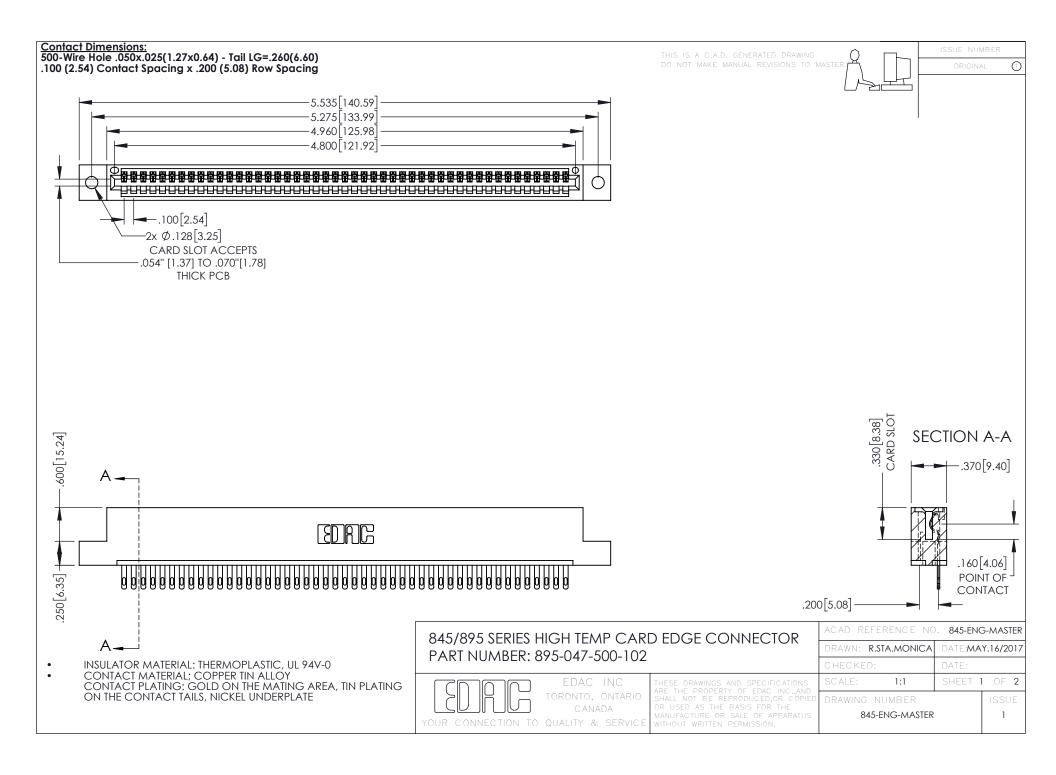

- INSULATOR MATERIAL: THERMOPLASTIC POLYESTER, UL 94V-0 DAP MATERIAL AVAILABLE UPON REQUEST
- CONTACT MATERIAL; COPPER ALLOY

**Contact Code 558** 

CONTACT PLATING: GOLD ON THE MATING AREA, TIN PLATING ON THE CONTACT TAILS, NICKEL UNDERPLATE