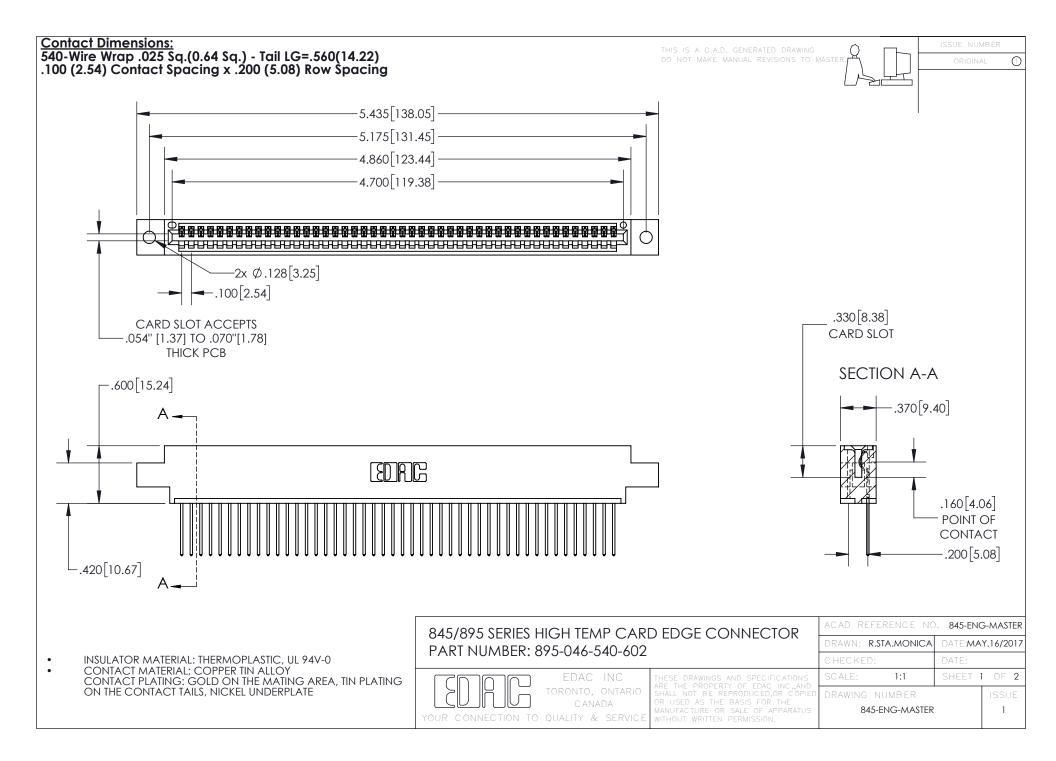

- INSULATOR MATERIAL: THERMOPLASTIC POLYESTER, UL 94V-0 DAP MATERIAL AVAILABLE UPON REQUEST
- CONTACT MATERIAL; COPPER ALLOY

CONTACT PLATING: GOLD ON THE MATING AREA, TIN PLATING ON THE CONTACT TAILS, NICKEL UNDERPLATE

## 845/895 SERIES HIGH TEMP CARD EDGE CONNECTOR CONTACT CODE 555,556,558,559,560 DIMENSIONS

YOUR CONNECTION TO QUALITY & SERVICE

|   | ACAD REFERENCE NO   | . 845-ENG-MASTER |
|---|---------------------|------------------|
|   | DRAWN: R.STA.MONICA | DATE:MAY.16/2017 |
|   | CHECKED:            | DATE:            |
|   | SCALE: 1:1          | SHEET 2 OF 2     |
| D | DRAWING NUMBER      | ISSUE            |

845-ENG-MASTER