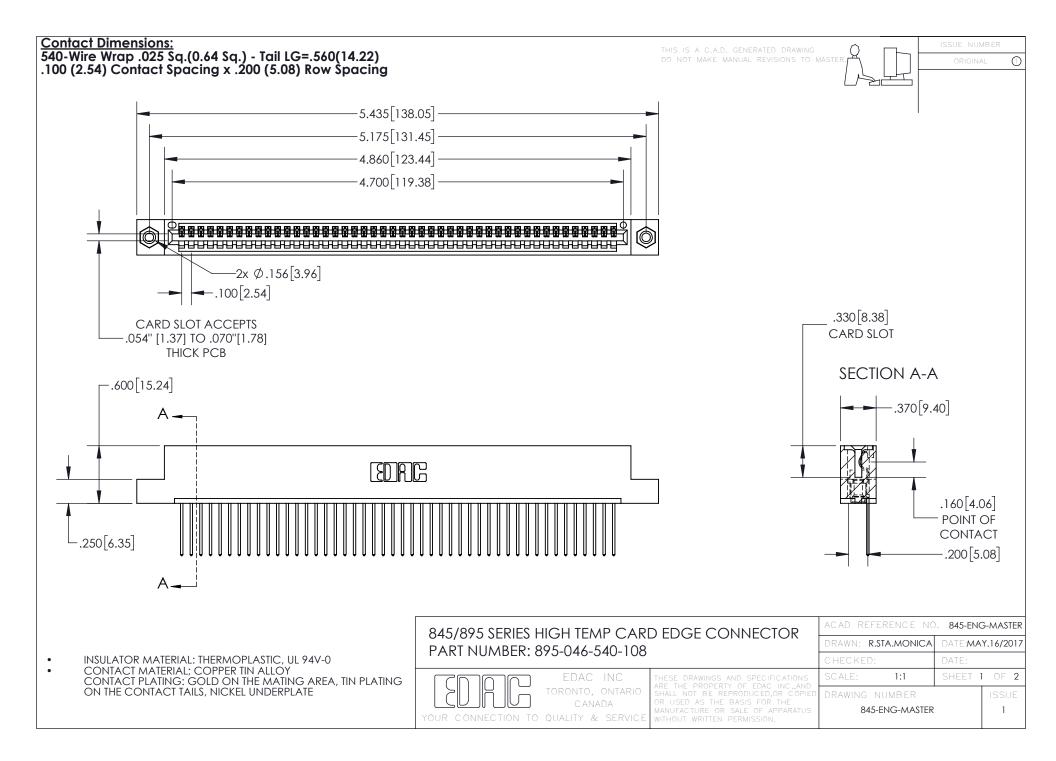

- INSULATOR MATERIAL: THERMOPLASTIC POLYESTER, UL 94V-0 DAP MATERIAL AVAILABLE UPON REQUEST
- CONTACT MATERIAL; COPPER ALLOY

CONTACT PLATING: GOLD ON THE MATING AREA, TIN PLATING ON THE CONTACT TAILS, NICKEL UNDERPLATE