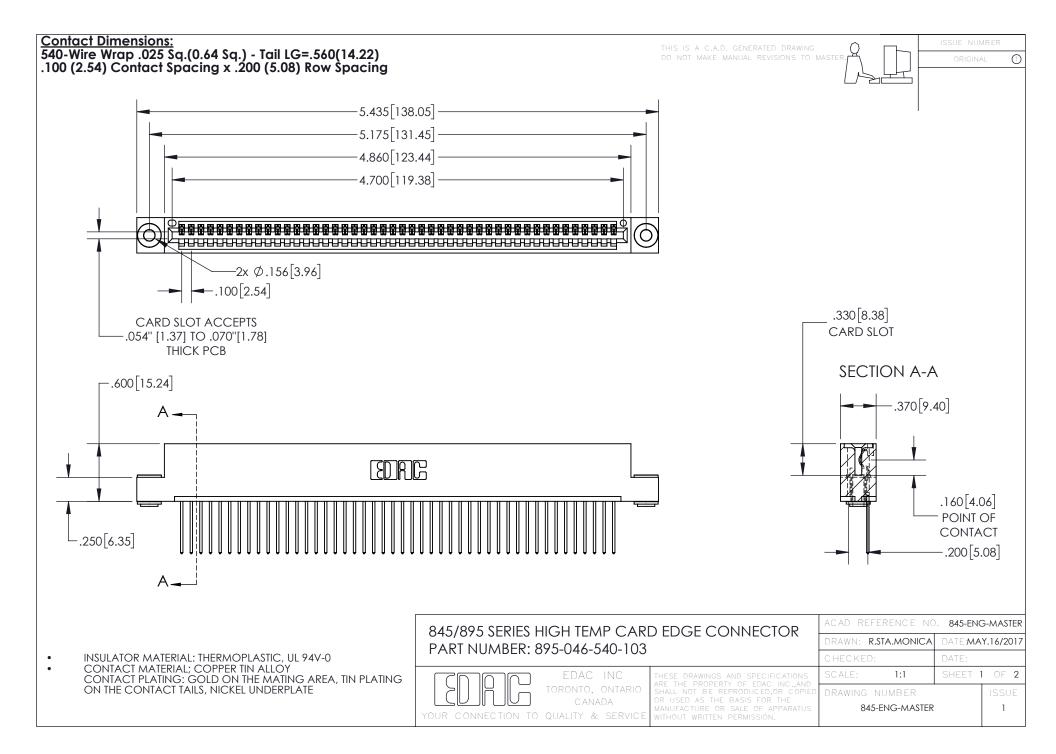

- INSULATOR MATERIAL: THERMOPLASTIC POLYESTER, UL 94V-0 DAP MATERIAL AVAILABLE UPON REQUEST
- CONTACT MATERIAL; COPPER ALLOY

CONTACT PLATING: GOLD ON THE MATING AREA, TIN PLATING ON THE CONTACT TAILS, NICKEL UNDERPLATE