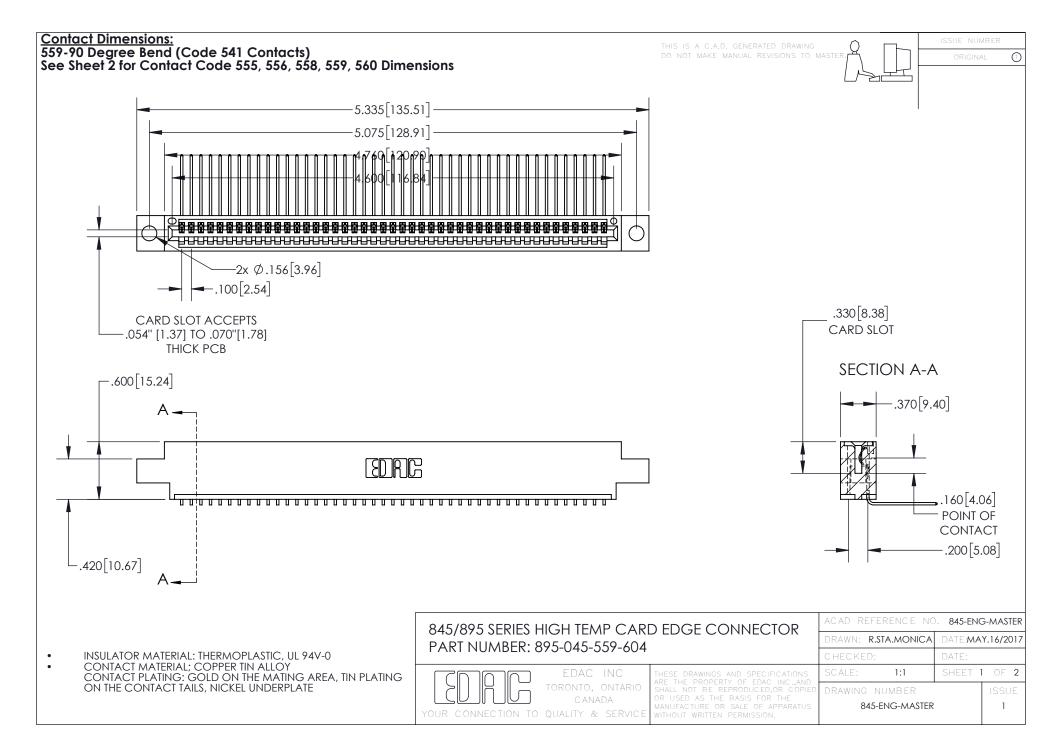

- INSULATOR MATERIAL: THERMOPLASTIC POLYESTER, UL 94V-0 DAP MATERIAL AVAILABLE UPON REQUEST
- CONTACT MATERIAL; COPPER ALLOY

CONTACT PLATING: GOLD ON THE MATING AREA, TIN PLATING ON THE CONTACT TAILS, NICKEL UNDERPLATE