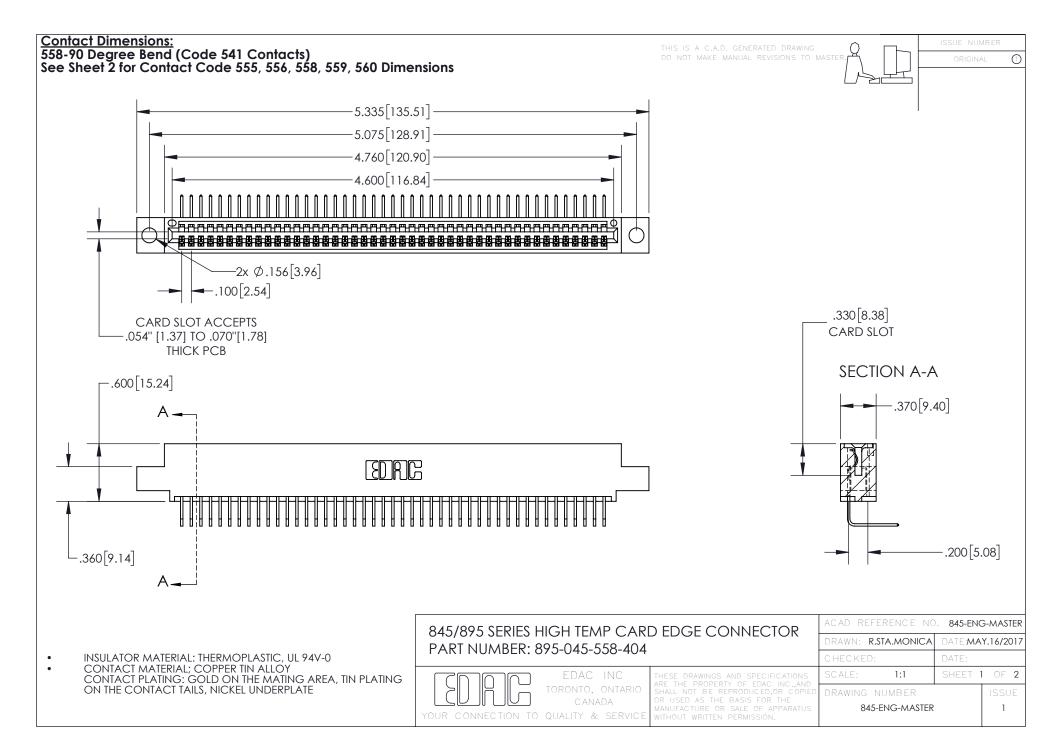

- INSULATOR MATERIAL: THERMOPLASTIC POLYESTER, UL 94V-0 DAP MATERIAL AVAILABLE UPON REQUEST
- CONTACT MATERIAL; COPPER ALLOY

CONTACT PLATING: GOLD ON THE MATING AREA, TIN PLATING ON THE CONTACT TAILS, NICKEL UNDERPLATE