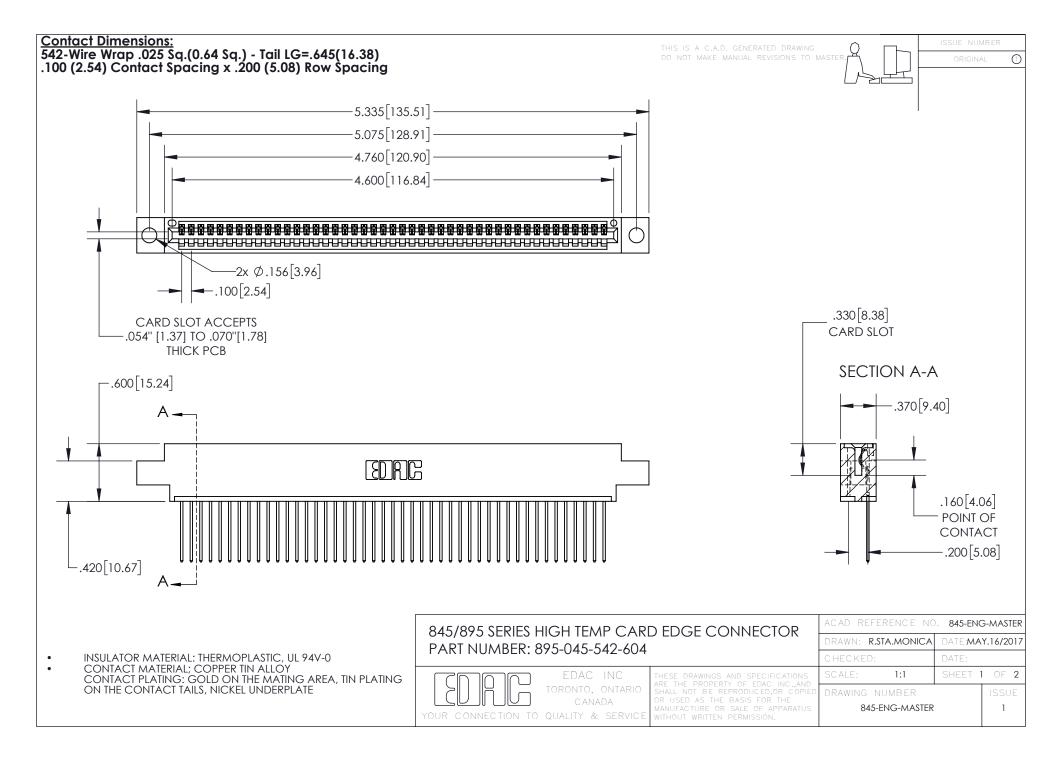

- INSULATOR MATERIAL: THERMOPLASTIC POLYESTER, UL 94V-0 DAP MATERIAL AVAILABLE UPON REQUEST
- CONTACT MATERIAL; COPPER ALLOY

CONTACT PLATING: GOLD ON THE MATING AREA, TIN PLATING ON THE CONTACT TAILS, NICKEL UNDERPLATE