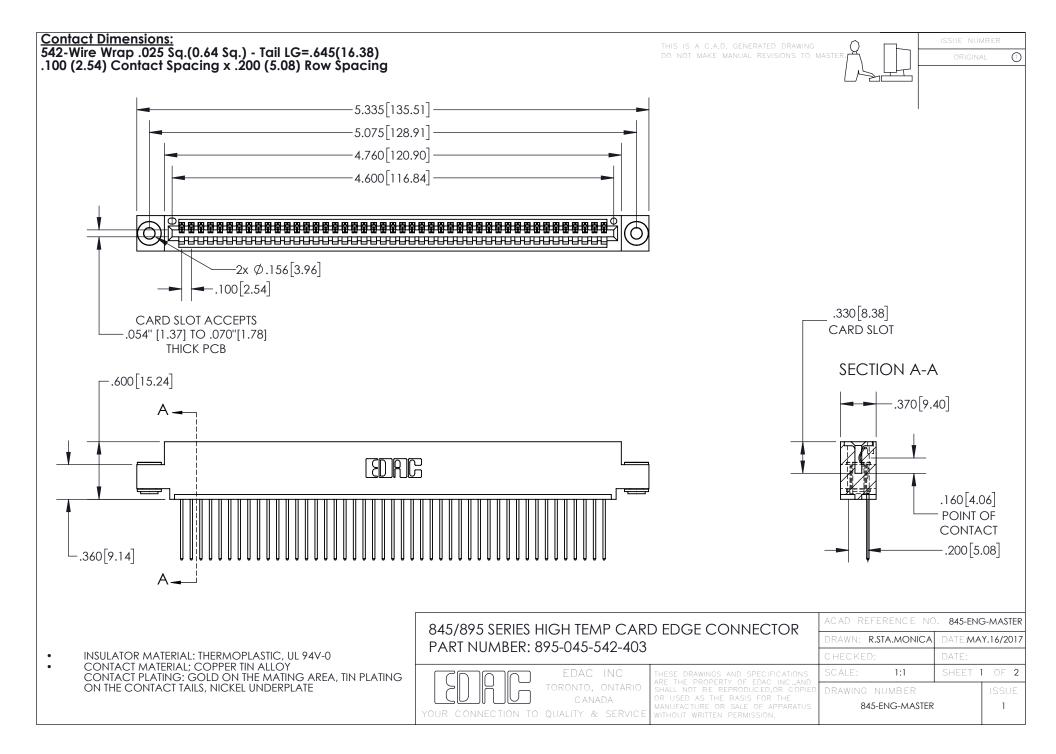

- INSULATOR MATERIAL: THERMOPLASTIC POLYESTER, UL 94V-0 DAP MATERIAL AVAILABLE UPON REQUEST
- CONTACT MATERIAL; COPPER ALLOY

CONTACT PLATING: GOLD ON THE MATING AREA, TIN PLATING ON THE CONTACT TAILS, NICKEL UNDERPLATE