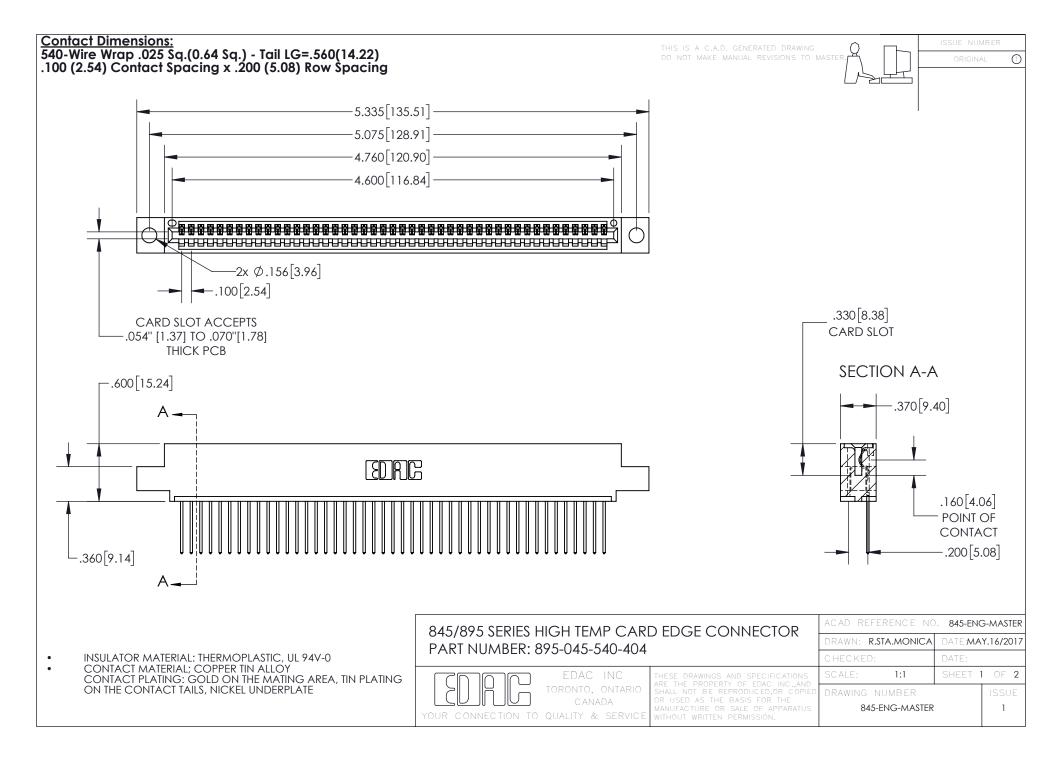

- INSULATOR MATERIAL: THERMOPLASTIC POLYESTER, UL 94V-0 DAP MATERIAL AVAILABLE UPON REQUEST
- CONTACT MATERIAL; COPPER ALLOY

CONTACT PLATING: GOLD ON THE MATING AREA, TIN PLATING ON THE CONTACT TAILS, NICKEL UNDERPLATE

## 845/895 SERIES HIGH TEMP CARD EDGE CONNECTOR CONTACT CODE 555,556,558,559,560 DIMENSIONS

YOUR CONNECTION TO QUALITY & SERVICE

|   | ACAD REFERENCE NO   | . 845-ENG-MASTER |
|---|---------------------|------------------|
|   | DRAWN: R.STA.MONICA | DATE:MAY.16/2017 |
|   | CHECKED:            | DATE:            |
|   | SCALE: 1:1          | SHEET 2 OF 2     |
| D | DRAWING NUMBER      | ISSUE            |

845-ENG-MASTER