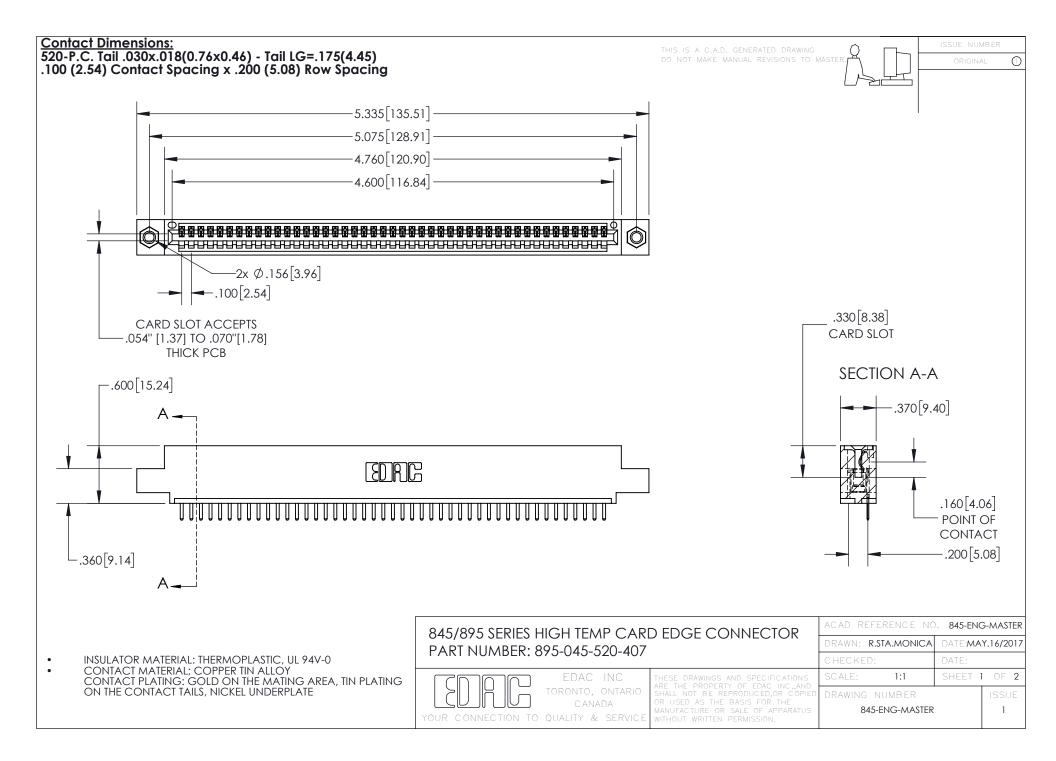

- INSULATOR MATERIAL: THERMOPLASTIC POLYESTER, UL 94V-0 DAP MATERIAL AVAILABLE UPON REQUEST
- CONTACT MATERIAL; COPPER ALLOY

CONTACT PLATING: GOLD ON THE MATING AREA, TIN PLATING ON THE CONTACT TAILS, NICKEL UNDERPLATE