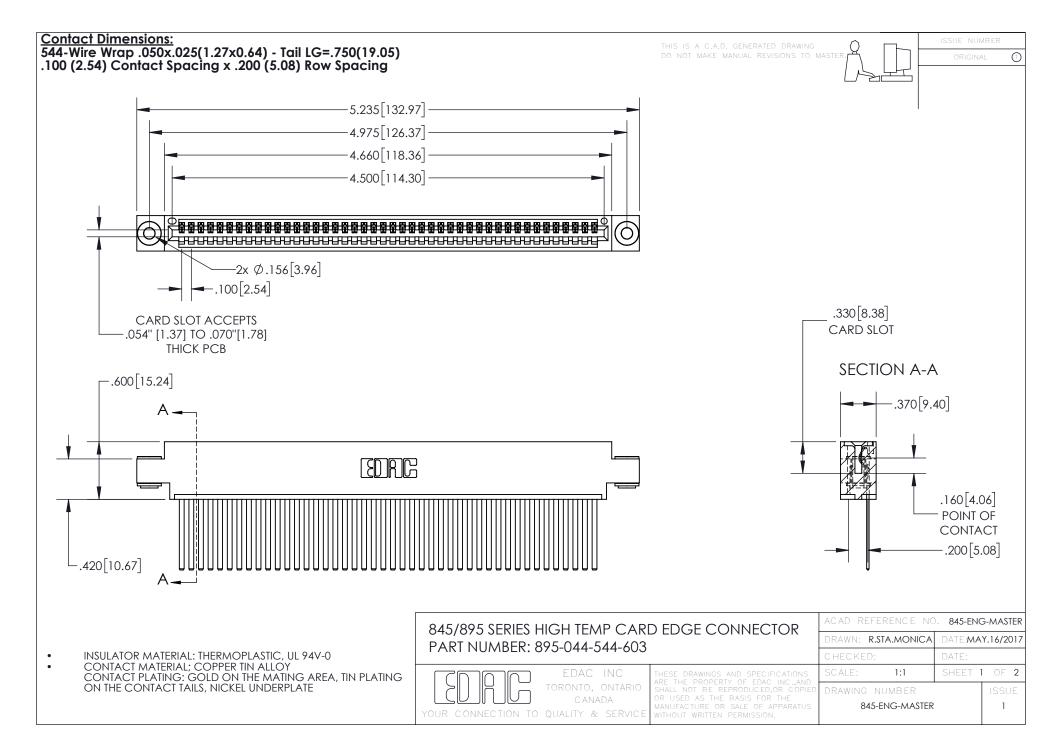

- INSULATOR MATERIAL: THERMOPLASTIC POLYESTER, UL 94V-0 DAP MATERIAL AVAILABLE UPON REQUEST
- CONTACT MATERIAL; COPPER ALLOY

CONTACT PLATING: GOLD ON THE MATING AREA, TIN PLATING ON THE CONTACT TAILS, NICKEL UNDERPLATE