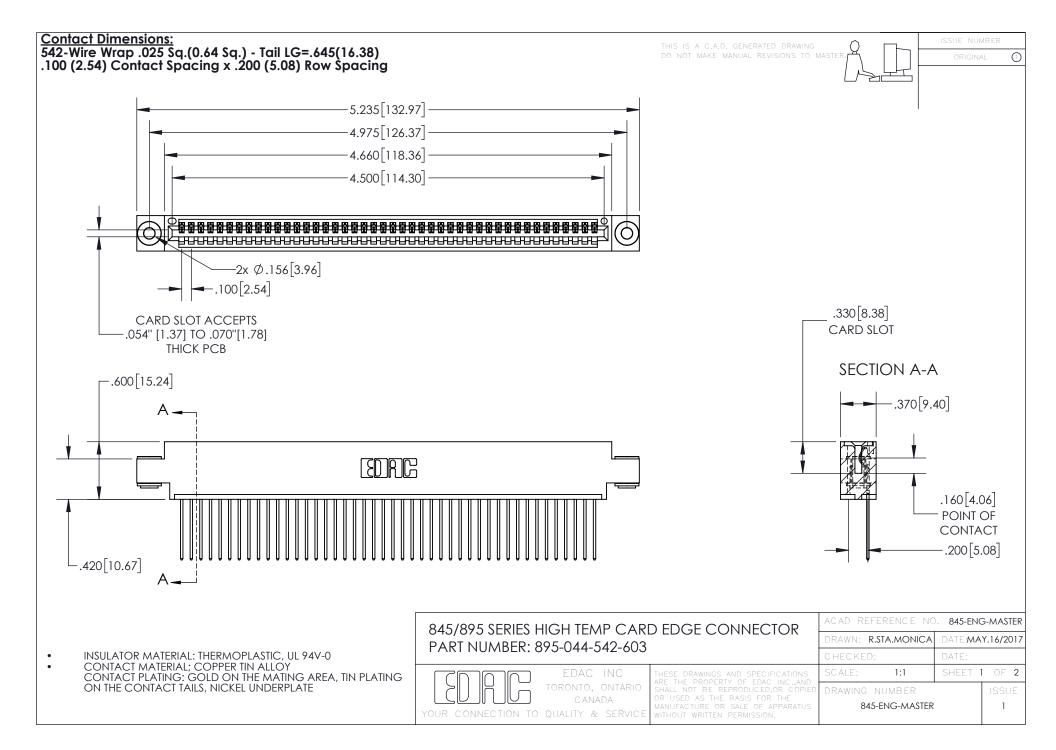

- INSULATOR MATERIAL: THERMOPLASTIC POLYESTER, UL 94V-0 DAP MATERIAL AVAILABLE UPON REQUEST
- CONTACT MATERIAL; COPPER ALLOY

CONTACT PLATING: GOLD ON THE MATING AREA, TIN PLATING ON THE CONTACT TAILS, NICKEL UNDERPLATE

## 845/895 SERIES HIGH TEMP CARD EDGE CONNECTOR CONTACT CODE 555,556,558,559,560 DIMENSIONS

YOUR CONNECTION TO QUALITY & SERVICE

|   | ACAD REFERENCE NO   | . 845-ENG-MASTER |
|---|---------------------|------------------|
|   | DRAWN: R.STA.MONICA | DATE:MAY.16/2017 |
|   | CHECKED:            | DATE:            |
|   | SCALE: 1:1          | SHEET 2 OF 2     |
| D | DRAWING NUMBER      | ISSUE            |

845-ENG-MASTER