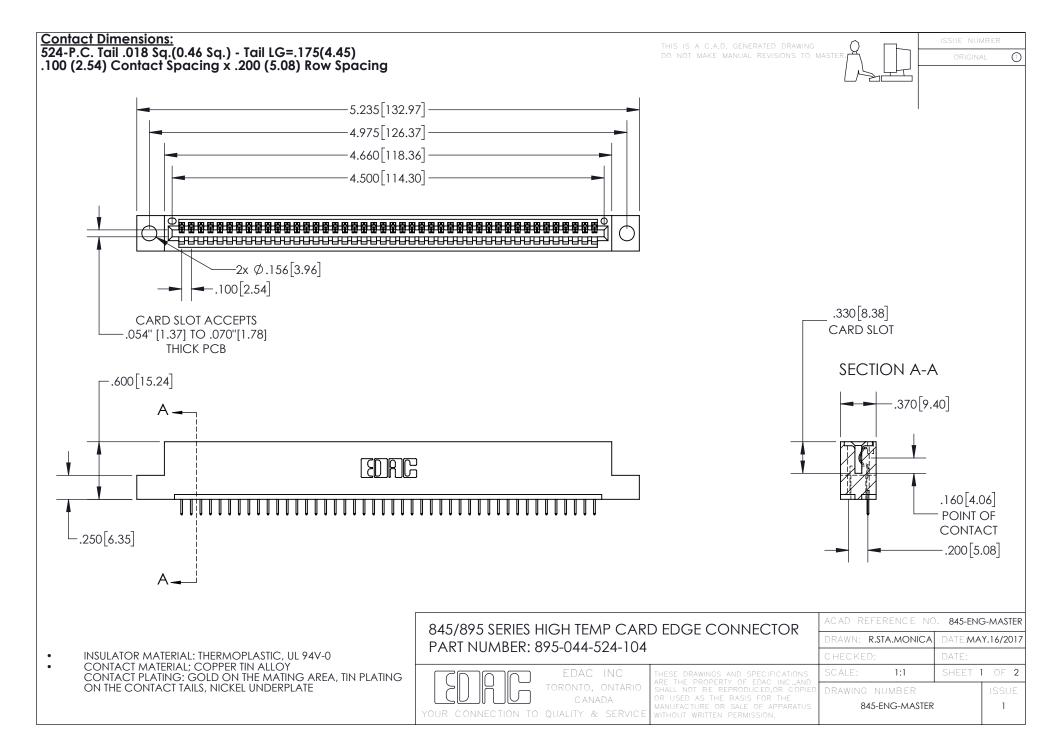

- INSULATOR MATERIAL: THERMOPLASTIC POLYESTER, UL 94V-0 DAP MATERIAL AVAILABLE UPON REQUEST
- CONTACT MATERIAL; COPPER ALLOY

CONTACT PLATING: GOLD ON THE MATING AREA, TIN PLATING ON THE CONTACT TAILS, NICKEL UNDERPLATE

## 845/895 SERIES HIGH TEMP CARD EDGE CONNECTOR CONTACT CODE 555,556,558,559,560 DIMENSIONS

YOUR CONNECTION TO QUALITY & SERVICE

|   | ACAD REFERENCE NO   | . 845-ENG-MASTER |
|---|---------------------|------------------|
|   | DRAWN: R.STA.MONICA | DATE:MAY.16/2017 |
|   | CHECKED:            | DATE:            |
|   | SCALE: 1:1          | SHEET 2 OF 2     |
| D | DRAWING NUMBER      | ISSUE            |

845-ENG-MASTER

## **Mouser Electronics**

**Authorized Distributor** 

Click to View Pricing, Inventory, Delivery & Lifecycle Information:

EDAC:

895-044-5