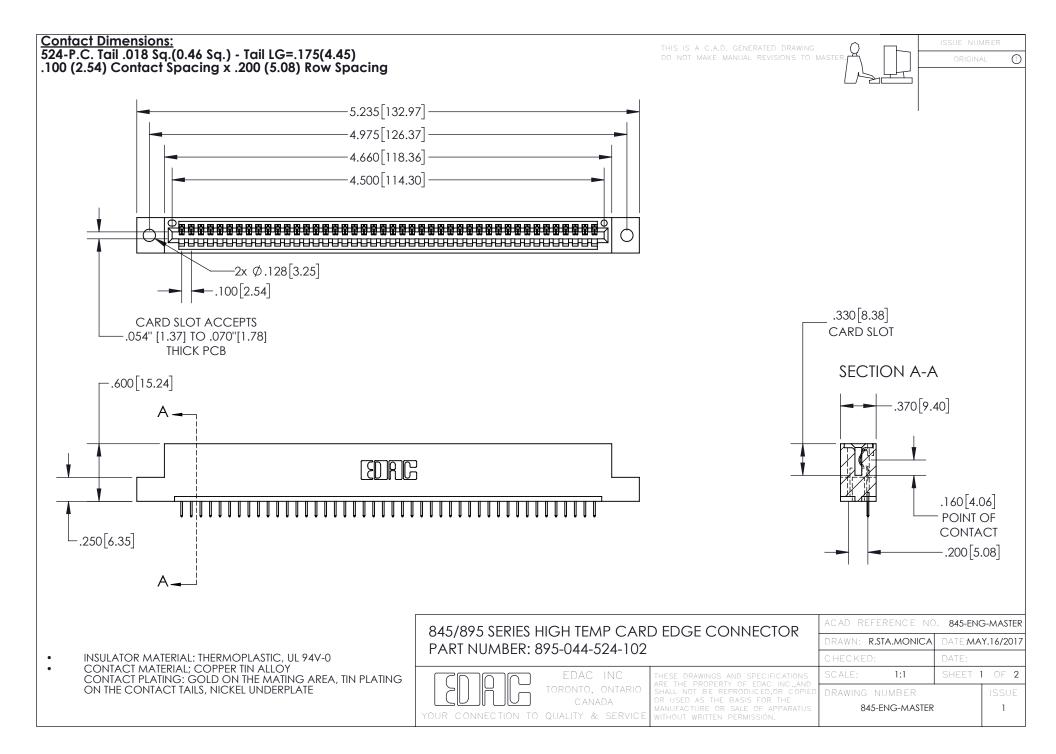

- INSULATOR MATERIAL: THERMOPLASTIC POLYESTER, UL 94V-0 DAP MATERIAL AVAILABLE UPON REQUEST
- CONTACT MATERIAL; COPPER ALLOY

CONTACT PLATING: GOLD ON THE MATING AREA, TIN PLATING ON THE CONTACT TAILS, NICKEL UNDERPLATE