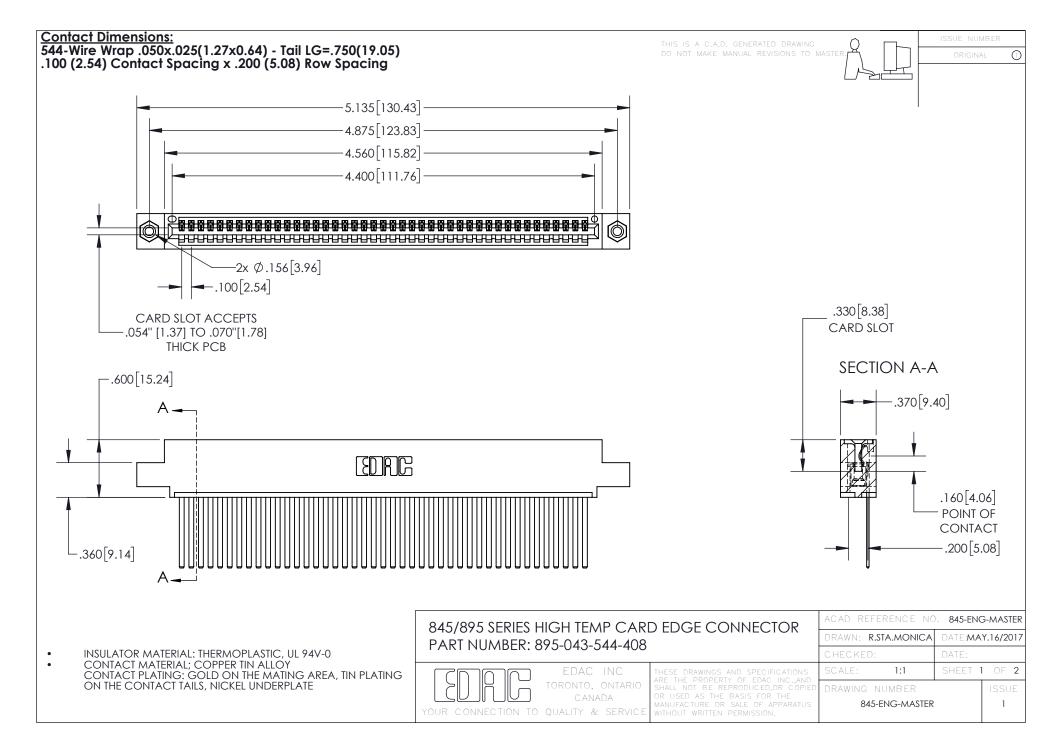

- INSULATOR MATERIAL: THERMOPLASTIC POLYESTER, UL 94V-0 DAP MATERIAL AVAILABLE UPON REQUEST
- CONTACT MATERIAL; COPPER ALLOY

CONTACT PLATING: GOLD ON THE MATING AREA, TIN PLATING ON THE CONTACT TAILS, NICKEL UNDERPLATE

## 845/895 SERIES HIGH TEMP CARD EDGE CONNECTOR CONTACT CODE 555,556,558,559,560 DIMENSIONS

YOUR CONNECTION TO QUALITY & SERVICE

|   | ACAD REFERENCE NO   | . 845-ENG-MASTER |
|---|---------------------|------------------|
|   | DRAWN: R.STA.MONICA | DATE:MAY.16/2017 |
|   | CHECKED:            | DATE:            |
|   | SCALE: 1:1          | SHEET 2 OF 2     |
| D | DRAWING NUMBER      | ISSUE            |

845-ENG-MASTER

## **Mouser Electronics**

**Authorized Distributor** 

Click to View Pricing, Inventory, Delivery & Lifecycle Information:

EDAC:

895-043-5