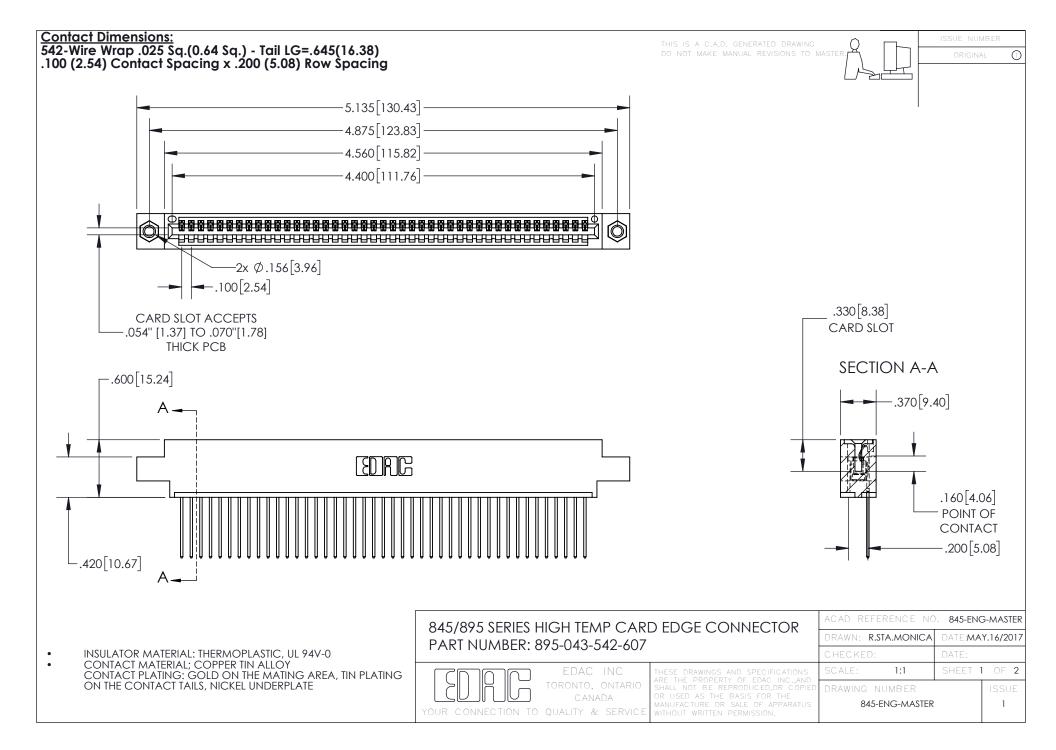

- INSULATOR MATERIAL: THERMOPLASTIC POLYESTER, UL 94V-0 DAP MATERIAL AVAILABLE UPON REQUEST
- CONTACT MATERIAL; COPPER ALLOY

CONTACT PLATING: GOLD ON THE MATING AREA, TIN PLATING ON THE CONTACT TAILS, NICKEL UNDERPLATE

## 845/895 SERIES HIGH TEMP CARD EDGE CONNECTOR CONTACT CODE 555,556,558,559,560 DIMENSIONS

YOUR CONNECTION TO QUALITY & SERVICE

|   | ACAD REFERENCE NO   | . 845-ENG-MASTER |
|---|---------------------|------------------|
|   | DRAWN: R.STA.MONICA | DATE:MAY.16/2017 |
|   | CHECKED:            | DATE:            |
|   | SCALE: 1:1          | SHEET 2 OF 2     |
| D | DRAWING NUMBER      | ISSUE            |

845-ENG-MASTER