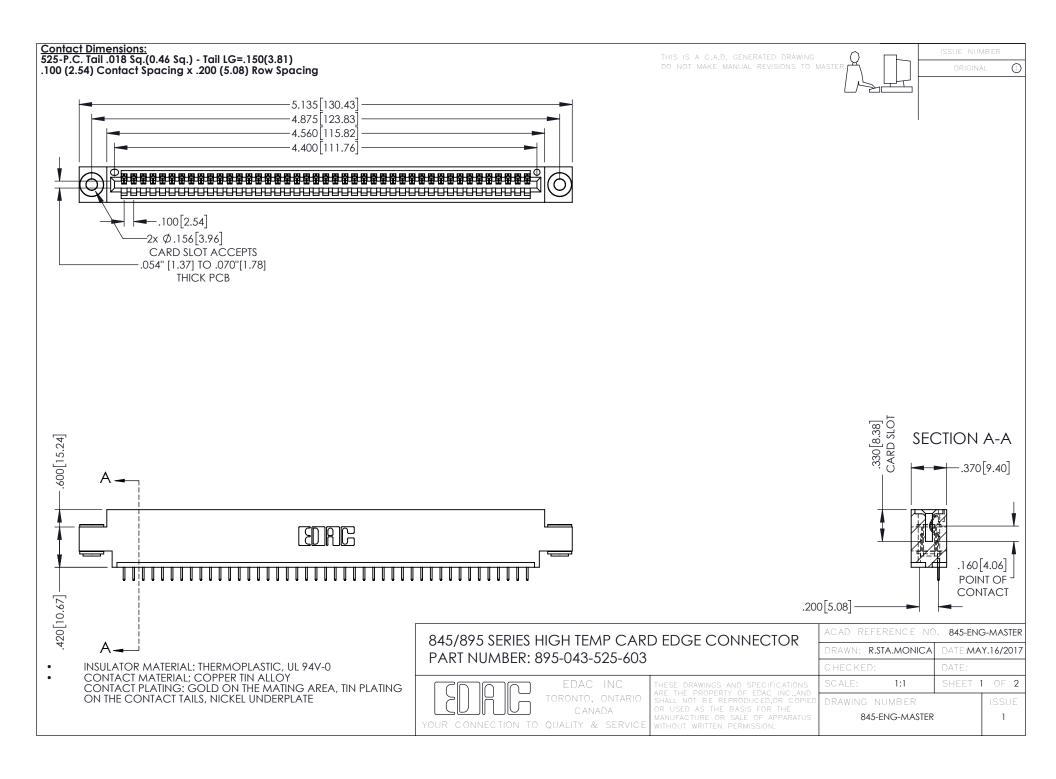

- INSULATOR MATERIAL: THERMOPLASTIC POLYESTER, UL 94V-0 DAP MATERIAL AVAILABLE UPON REQUEST
- CONTACT MATERIAL; COPPER ALLOY

**Contact Code 558** 

CONTACT PLATING: GOLD ON THE MATING AREA, TIN PLATING ON THE CONTACT TAILS, NICKEL UNDERPLATE

## 845/895 SERIES HIGH TEMP CARD EDGE CONNECTOR CONTACT CODE 555,556,558,559,560 DIMENSIONS

YOUR CONNECTION TO QUALITY & SERVICE

Contact Code 559

|   | ACAD REFERENCE NO   | . 845-ENG-MASTER |
|---|---------------------|------------------|
|   | DRAWN: R.STA.MONICA | DATE:MAY.16/2017 |
|   | CHECKED:            | DATE:            |
|   | SCALE: 1:1          | SHEET 2 OF 2     |
| D | DRAWING NUMBER      | ISSUE            |

Contact Code 560

845-ENG-MASTER

## **Mouser Electronics**

**Authorized Distributor** 

Click to View Pricing, Inv