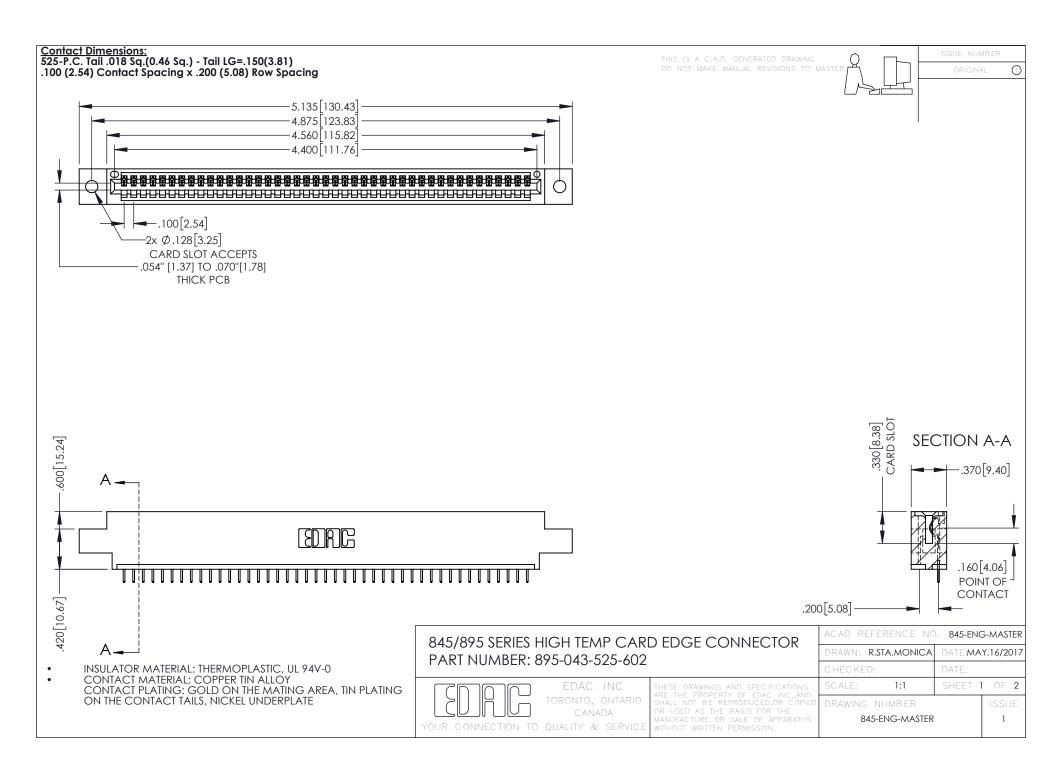

- INSULATOR MATERIAL: THERMOPLASTIC POLYESTER, UL 94V-0 DAP MATERIAL AVAILABLE UPON REQUEST
- CONTACT MATERIAL; COPPER ALLOY

**Contact Code 558** 

CONTACT PLATING: GOLD ON THE MATING AREA, TIN PLATING ON THE CONTACT TAILS, NICKEL UNDERPLATE

## 845/895 SERIES HIGH TEMP CARD EDGE CONNECTOR CONTACT CODE 555,556,558,559,560 DIMENSIONS

YOUR CONNECTION TO QUALITY & SERVICE

Contact Code 559

|   | ACAD REFERENCE NO   | . 845-ENG-MASTER |
|---|---------------------|------------------|
|   | DRAWN: R.STA.MONICA | DATE:MAY.16/2017 |
|   | CHECKED:            | DATE:            |
|   | SCALE: 1:1          | SHEET 2 OF 2     |
| D | DRAWING NUMBER      | ISSUE            |

Contact Code 560

845-ENG-MASTER

## **Mouser Electronics**

**Authorized Distributor** 

Click to View Pricing, Inv