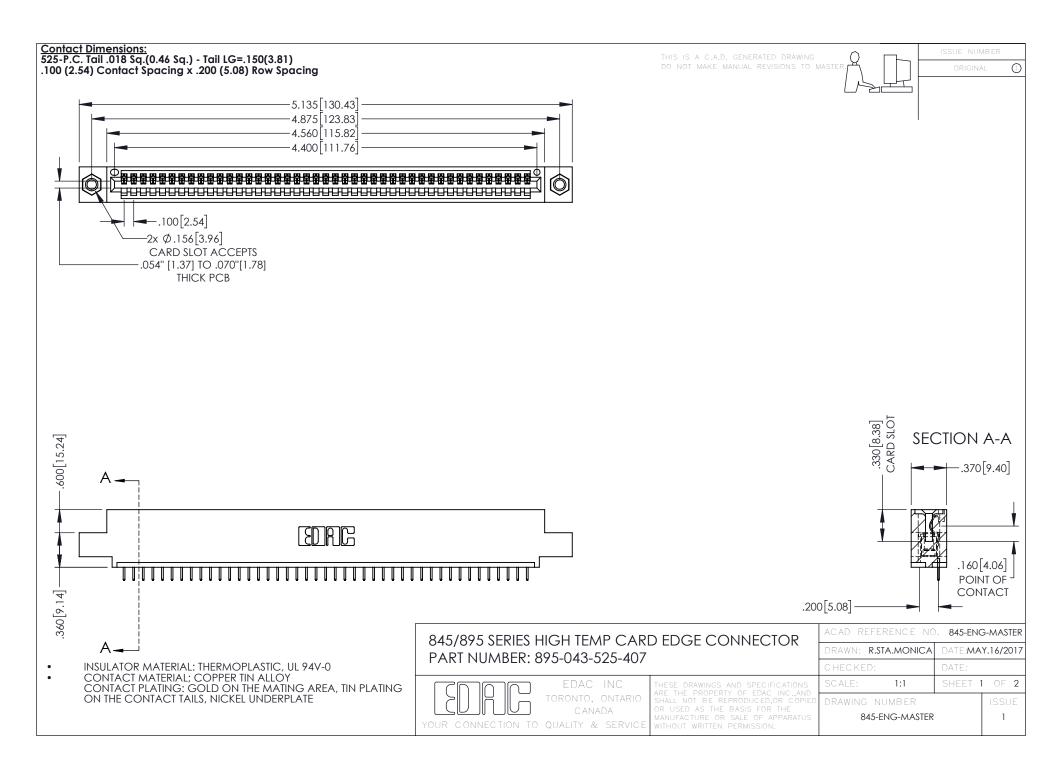

- INSULATOR MATERIAL: THERMOPLASTIC POLYESTER, UL 94V-0 DAP MATERIAL AVAILABLE UPON REQUEST
- CONTACT MATERIAL; COPPER ALLOY

**Contact Code 558** 

CONTACT PLATING: GOLD ON THE MATING AREA, TIN PLATING ON THE CONTACT TAILS, NICKEL UNDERPLATE

## 845/895 SERIES HIGH TEMP CARD EDGE CONNECTOR CONTACT CODE 555,556,558,559,560 DIMENSIONS

YOUR CONNECTION TO QUALITY & SERVICE

Contact Code 559

|   | ACAD REFERENCE NO   | . 845-ENG-MASTER |
|---|---------------------|------------------|
|   | DRAWN: R.STA.MONICA | DATE:MAY.16/2017 |
|   | CHECKED:            | DATE:            |
|   | SCALE: 1:1          | SHEET 2 OF 2     |
| D | DRAWING NUMBER      | ISSUE            |

Contact Code 560

845-ENG-MASTER

## **Mouser Electronics**

**Authorized Distributor** 

Click to View Pricing, Inv