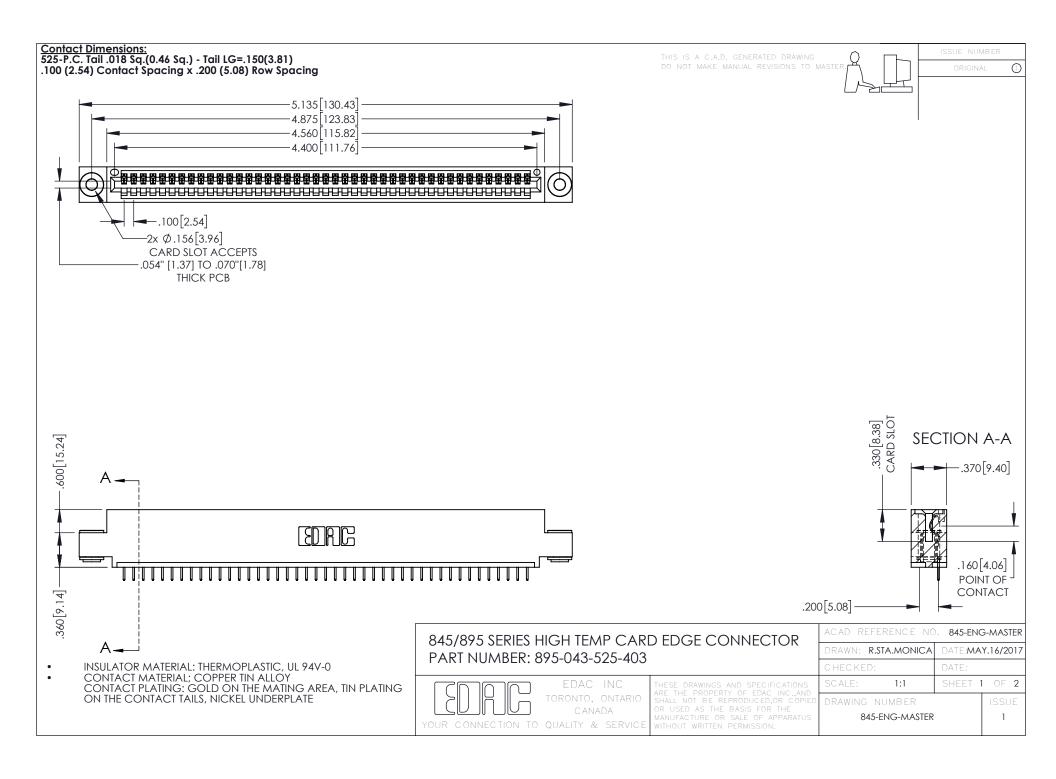

- INSULATOR MATERIAL: THERMOPLASTIC POLYESTER, UL 94V-0 DAP MATERIAL AVAILABLE UPON REQUEST
- CONTACT MATERIAL; COPPER ALLOY

**Contact Code 558** 

CONTACT PLATING: GOLD ON THE MATING AREA, TIN PLATING ON THE CONTACT TAILS, NICKEL UNDERPLATE

## 845/895 SERIES HIGH TEMP CARD EDGE CONNECTOR CONTACT CODE 555,556,558,559,560 DIMENSIONS

YOUR CONNECTION TO QUALITY & SERVICE

Contact Code 559

|   | ACAD REFERENCE NO   | . 845-ENG-MASTER |
|---|---------------------|------------------|
|   | DRAWN: R.STA.MONICA | DATE:MAY.16/2017 |
|   | CHECKED:            | DATE:            |
|   | SCALE: 1:1          | SHEET 2 OF 2     |
| D | DRAWING NUMBER      | ISSUE            |

Contact Code 560

845-ENG-MASTER

## **Mouser Electronics**

**Authorized Distributor** 

Click to View Pricing, Inv