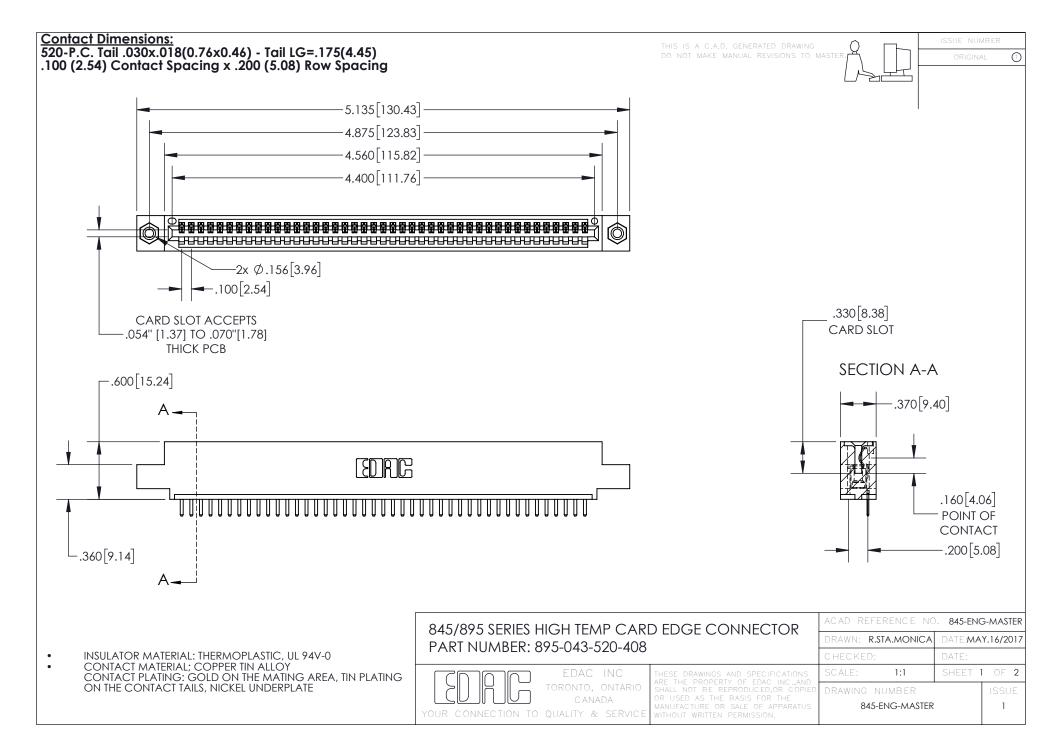

- INSULATOR MATERIAL: THERMOPLASTIC POLYESTER, UL 94V-0 DAP MATERIAL AVAILABLE UPON REQUEST
- CONTACT MATERIAL; COPPER ALLOY

CONTACT PLATING: GOLD ON THE MATING AREA, TIN PLATING ON THE CONTACT TAILS, NICKEL UNDERPLATE