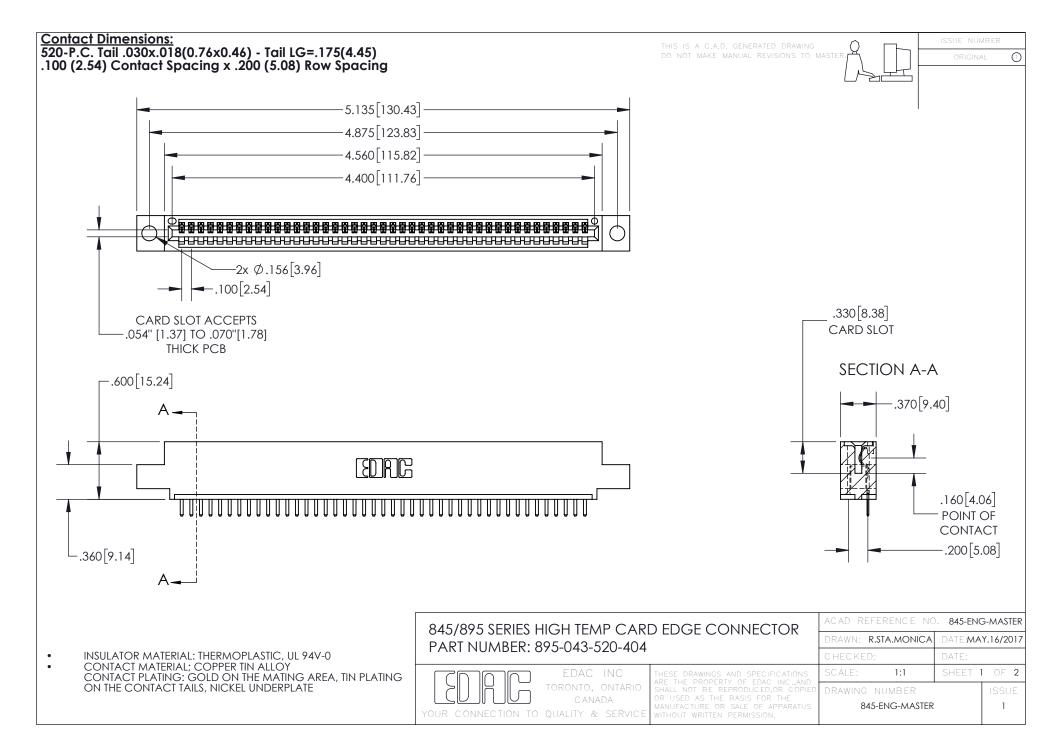

- INSULATOR MATERIAL: THERMOPLASTIC POLYESTER, UL 94V-0 DAP MATERIAL AVAILABLE UPON REQUEST
- CONTACT MATERIAL; COPPER ALLOY

CONTACT PLATING: GOLD ON THE MATING AREA, TIN PLATING ON THE CONTACT TAILS, NICKEL UNDERPLATE