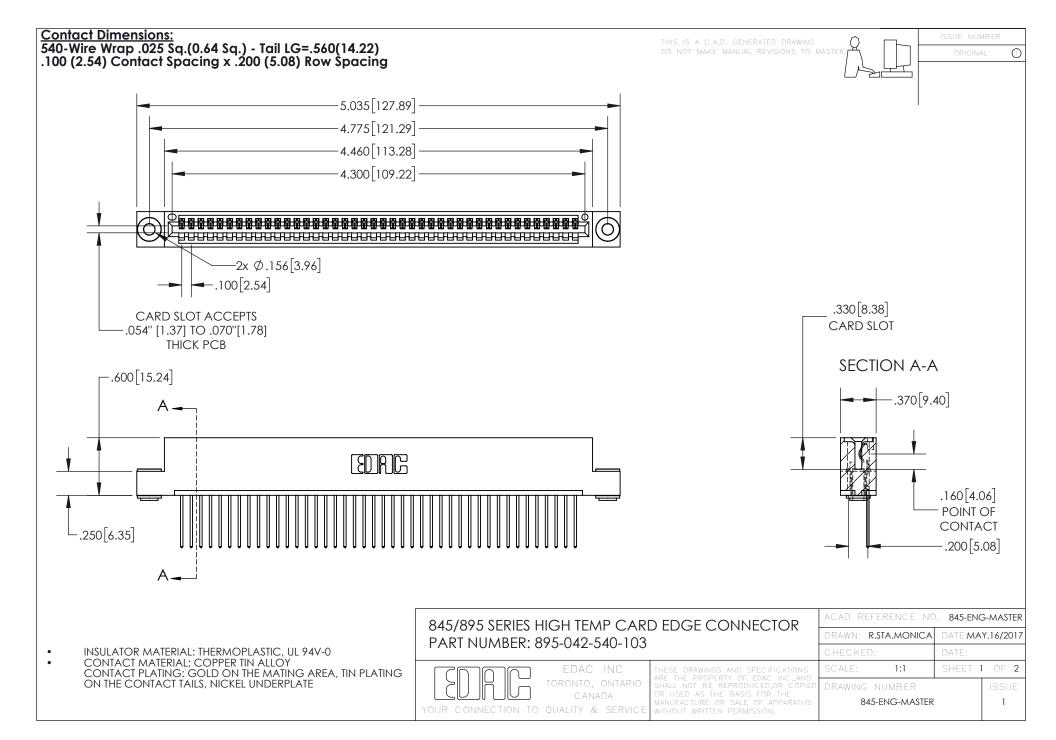

- INSULATOR MATERIAL: THERMOPLASTIC POLYESTER, UL 94V-0 DAP MATERIAL AVAILABLE UPON REQUEST
- CONTACT MATERIAL; COPPER ALLOY

CONTACT PLATING: GOLD ON THE MATING AREA, TIN PLATING ON THE CONTACT TAILS, NICKEL UNDERPLATE

## 845/895 SERIES HIGH TEMP CARD EDGE CONNECTOR CONTACT CODE 555,556,558,559,560 DIMENSIONS

YOUR CONNECTION TO QUALITY & SERVICE

|   | ACAD REFERENCE NO   | . 845-ENG-MASTER |
|---|---------------------|------------------|
|   | DRAWN: R.STA.MONICA | DATE:MAY.16/2017 |
|   | CHECKED:            | DATE:            |
|   | SCALE: 1:1          | SHEET 2 OF 2     |
| D | DRAWING NUMBER      | ISSUE            |

845-ENG-MASTER