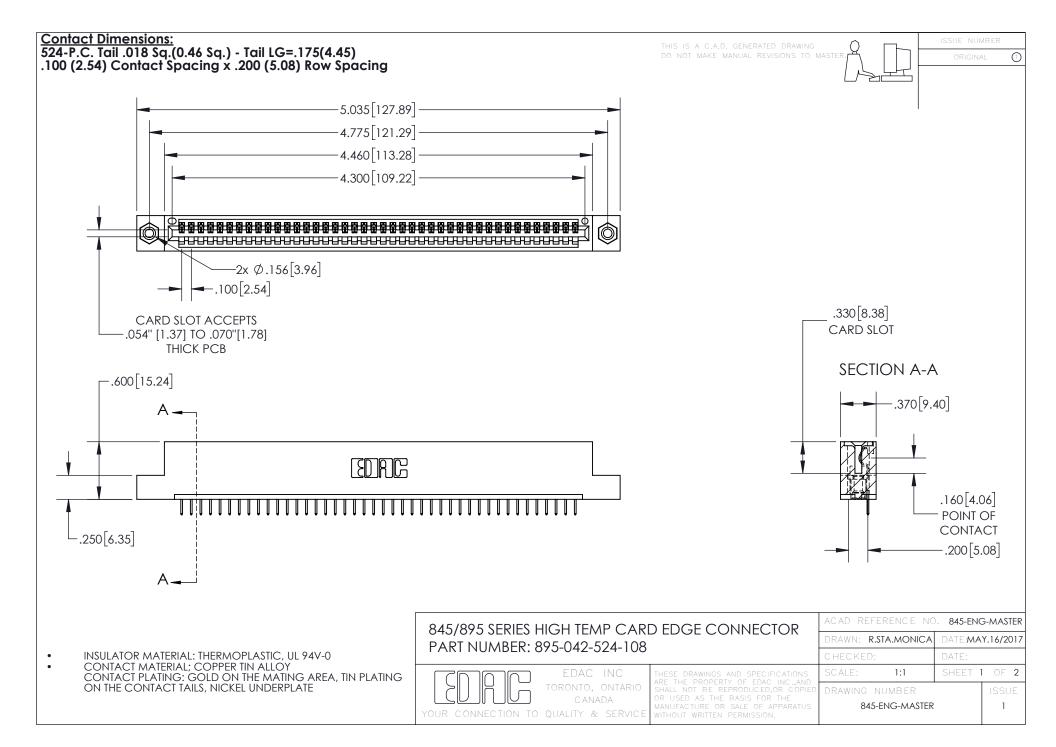

- INSULATOR MATERIAL: THERMOPLASTIC POLYESTER, UL 94V-0 DAP MATERIAL AVAILABLE UPON REQUEST
- CONTACT MATERIAL; COPPER ALLOY

CONTACT PLATING: GOLD ON THE MATING AREA, TIN PLATING ON THE CONTACT TAILS, NICKEL UNDERPLATE