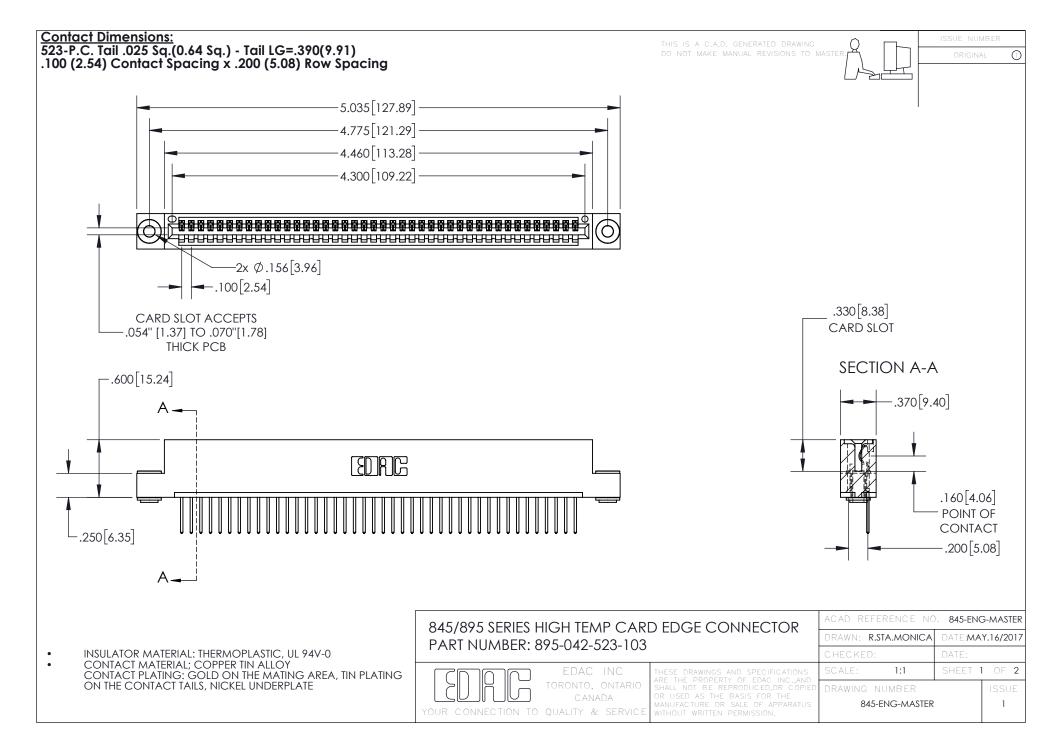

- INSULATOR MATERIAL: THERMOPLASTIC POLYESTER, UL 94V-0 DAP MATERIAL AVAILABLE UPON REQUEST
- CONTACT MATERIAL; COPPER ALLOY

CONTACT PLATING: GOLD ON THE MATING AREA, TIN PLATING ON THE CONTACT TAILS, NICKEL UNDERPLATE