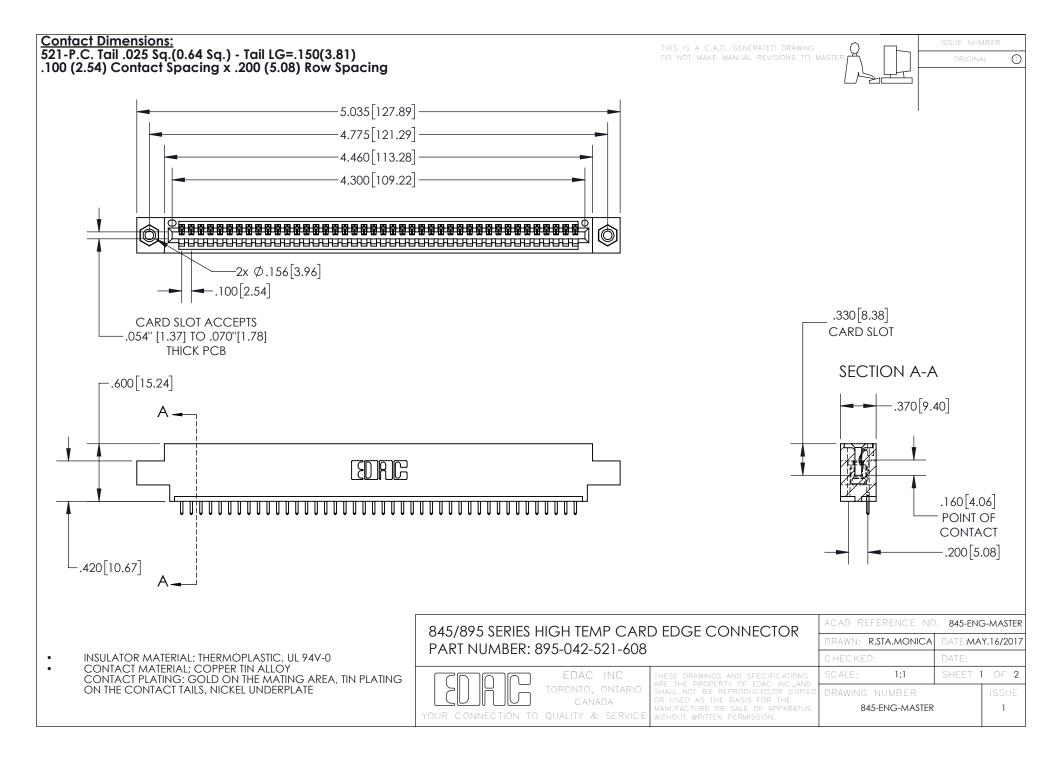

- INSULATOR MATERIAL: THERMOPLASTIC POLYESTER, UL 94V-0 DAP MATERIAL AVAILABLE UPON REQUEST
- CONTACT MATERIAL; COPPER ALLOY

CONTACT PLATING: GOLD ON THE MATING AREA, TIN PLATING ON THE CONTACT TAILS, NICKEL UNDERPLATE