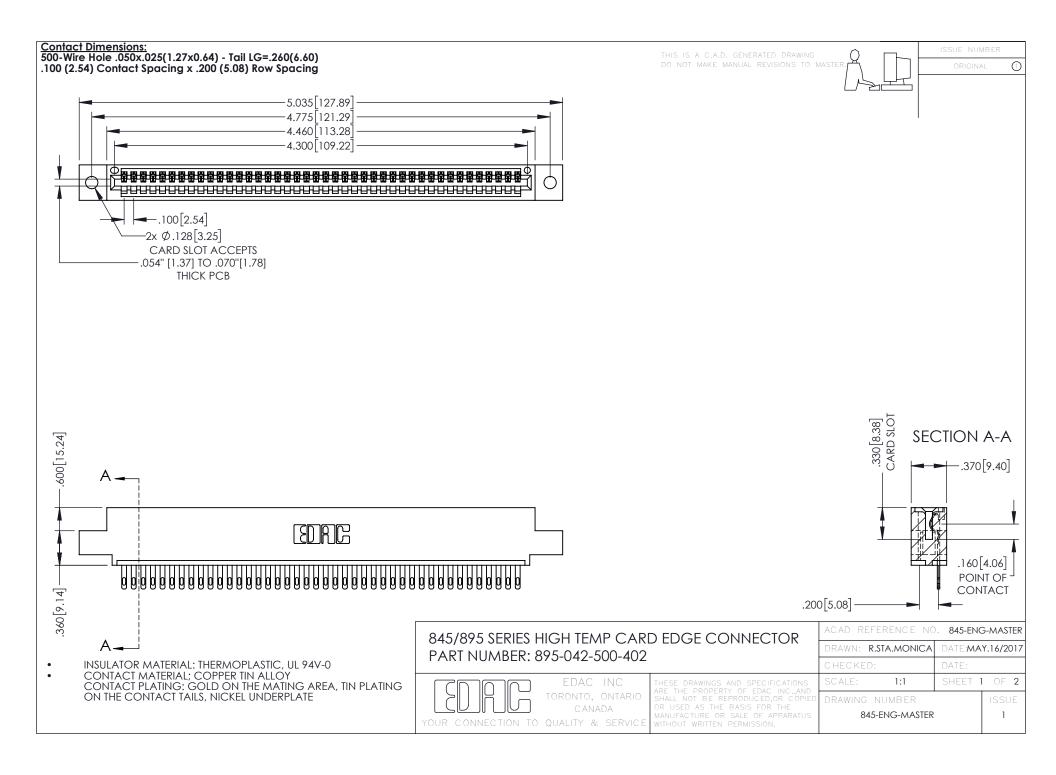

- INSULATOR MATERIAL: THERMOPLASTIC POLYESTER, UL 94V-0 DAP MATERIAL AVAILABLE UPON REQUEST
- CONTACT MATERIAL; COPPER ALLOY

**Contact Code 558** 

CONTACT PLATING: GOLD ON THE MATING AREA, TIN PLATING ON THE CONTACT TAILS, NICKEL UNDERPLATE

## 845/895 SERIES HIGH TEMP CARD EDGE CONNECTOR CONTACT CODE 555,556,558,559,560 DIMENSIONS

YOUR CONNECTION TO QUALITY & SERVICE

Contact Code 559

|   | ACAD REFERENCE NO   | . 845-ENG-MASTER |
|---|---------------------|------------------|
|   | DRAWN: R.STA.MONICA | DATE:MAY.16/2017 |
|   | CHECKED:            | DATE:            |
|   | SCALE: 1:1          | SHEET 2 OF 2     |
| D | DRAWING NUMBER      | ISSUE            |

Contact Code 560

845-ENG-MASTER

## **Mouser Electronics**

**Authorized Distributor** 

Click to View Pricing, Inv