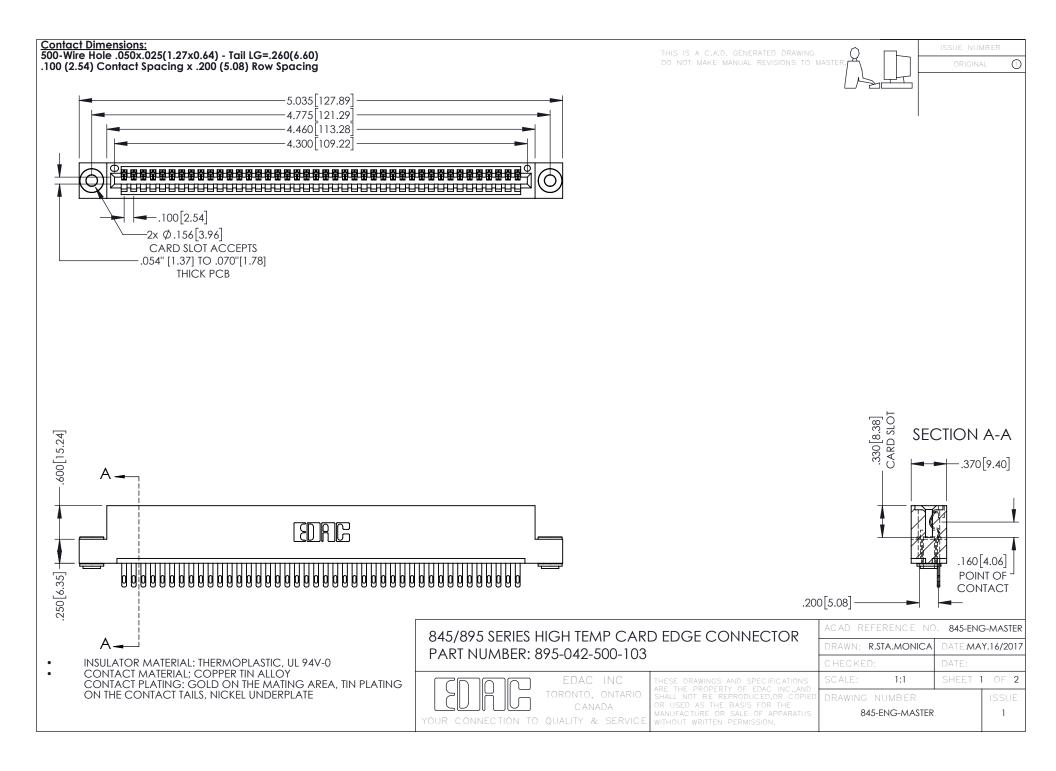

- INSULATOR MATERIAL: THERMOPLASTIC POLYESTER, UL 94V-0 DAP MATERIAL AVAILABLE UPON REQUEST
- CONTACT MATERIAL; COPPER ALLOY

**Contact Code 558** 

CONTACT PLATING: GOLD ON THE MATING AREA, TIN PLATING ON THE CONTACT TAILS, NICKEL UNDERPLATE