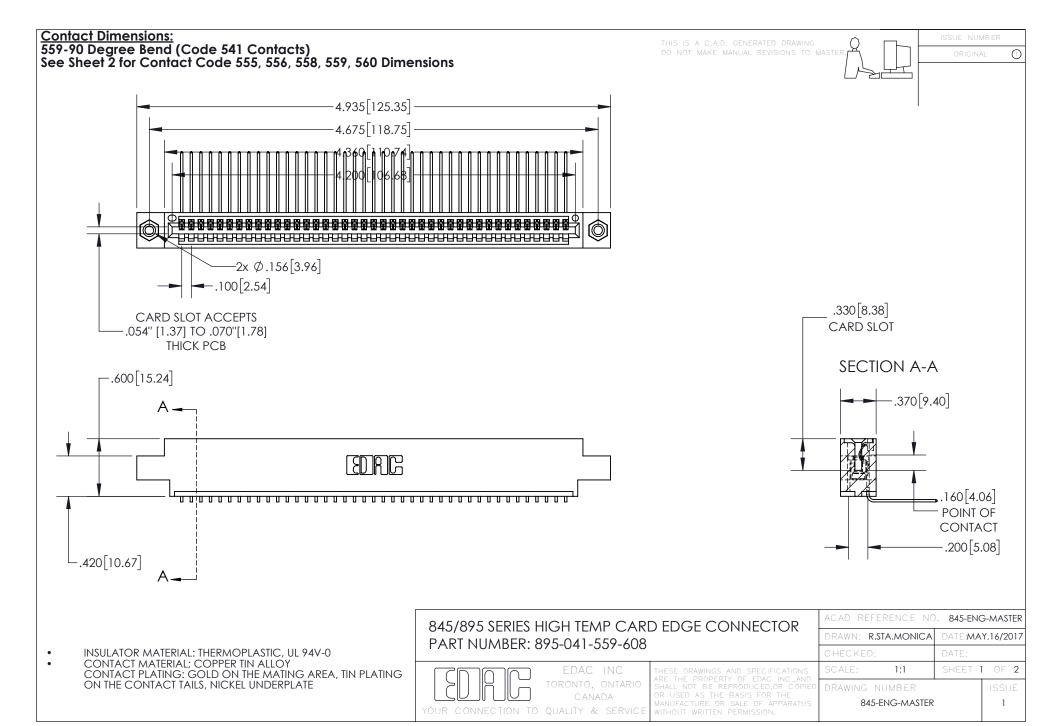

- INSULATOR MATERIAL: THERMOPLASTIC POLYESTER, UL 94V-0 DAP MATERIAL AVAILABLE UPON REQUEST
- CONTACT MATERIAL; COPPER ALLOY

CONTACT PLATING: GOLD ON THE MATING AREA, TIN PLATING ON THE CONTACT TAILS, NICKEL UNDERPLATE

## 845/895 SERIES HIGH TEMP CARD EDGE CONNECTOR CONTACT CODE 555,556,558,559,560 DIMENSIONS

YOUR CONNECTION TO QUALITY & SERVICE

|   | ACAD REFERENCE NO   | . 845-ENG-MASTER |
|---|---------------------|------------------|
|   | DRAWN: R.STA.MONICA | DATE:MAY.16/2017 |
|   | CHECKED:            | DATE:            |
|   | SCALE: 1:1          | SHEET 2 OF 2     |
| D | DRAWING NUMBER      | ISSUE            |

845-ENG-MASTER